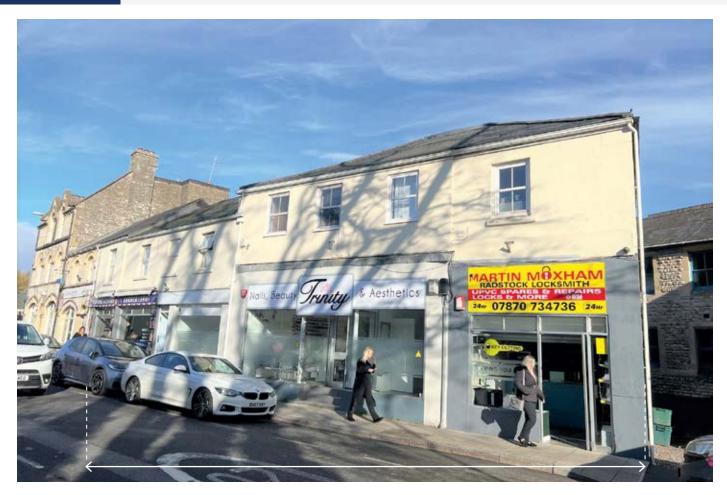

#### **SITUATION**

Located close to the junction with Wells Road within this mixed retail parade, nearby occupiers including **The Co-operative/Post Office**, **Subway, Premier Express** and **McColls** and the town's Church Street Car Park providing free parking for up to 5 hours.

### **PROPERTY**

Forming part of a parade comprising **4 Ground Floor Shops** together with separate front and rear access to **3 Self-Contained Flats** on the first floor.