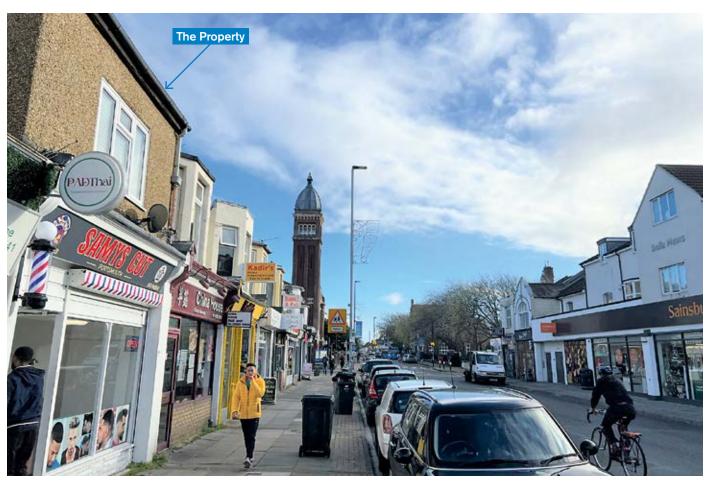

## SITUATION

Close to the junction with Fawcett Road in this popular retail thoroughfare, diagonally opposite **Sainsbury's Local**, nearby **Tesco Express**, **Age UK** and **Ladbrokes** and a variety of independent traders all serving the surrounding area.