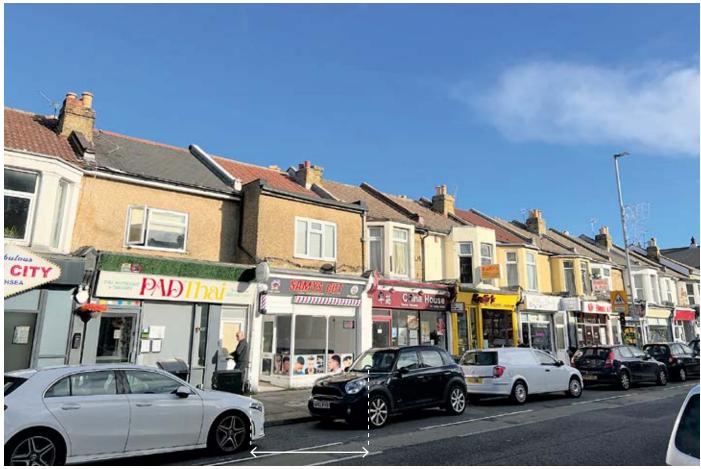

## SITUATION

Close to the junction with Fawcett Road in this popular retail thoroughfare, diagonally opposite **Sainsbury's Local**, nearby **Tesco Express**, **Age UK** and **Ladbrokes** and a variety of independent traders all serving the surrounding area.