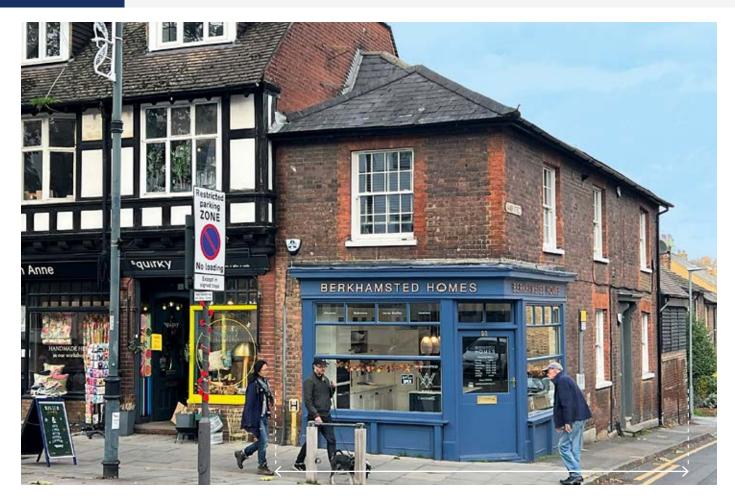

### **SITUATION**

Located at the junction with Manor Street on the town's main retail thoroughfare, directly opposite the **Rex Cinema** and amongst a variety of independent retailers.

Berkhamsted is an affluent and highly sought-after market town located between St. Albans and Aylesbury enjoying easy access to the A41 approx. 6½ miles north-west of the M25 (Junction 20).

## **PROPERTY**

An end of terrace building comprising a **Ground Floor Shop and Basement** with separate side and rear access to **2 Self-Contained Flats** planned on ground and first floors.

### **TENANCIES & ACCOMMODATION**

| Property                                                      | Accommodation                                                                                                             |                                      | Lessee & Trade                                                           | Term                                                                      | Ann. Excl. Rental       | Remarks                                                                                       |
|---------------------------------------------------------------|---------------------------------------------------------------------------------------------------------------------------|--------------------------------------|--------------------------------------------------------------------------|---------------------------------------------------------------------------|-------------------------|-----------------------------------------------------------------------------------------------|
| No. 92 High<br>Street<br>(Ground<br>Floor Shop &<br>Basement) | Ground Floor Shop<br>Gross Frontage<br>Internal Width<br>Shop Depth<br>Plus WC at rear<br>Basement<br>Office Area Approx. | 13'7"<br>12'6"<br>27'4"<br>143 sq ft | Berkhamsted<br>Home Designs<br>Limited<br>(Kitchen &<br>Bedroom Designs) | 10 years from<br>12th January 2021<br>(excl. s.24–28 of<br>L& T Act 1954) | £18,000                 | FRI Rent Reviews 2025 and 5 yearly. Tenant's Break 2026. There is a £9,000 Rent Deposit held. |
| 1A & 1B Manor<br>Street<br>(2 Flats)                          | Not inspected.                                                                                                            |                                      | Various                                                                  | Each 125 years from 1st August 2018                                       | £500<br>(£250 per flat) | Each FRI                                                                                      |
|                                                               |                                                                                                                           |                                      |                                                                          |                                                                           | Total: £18,500          |                                                                                               |