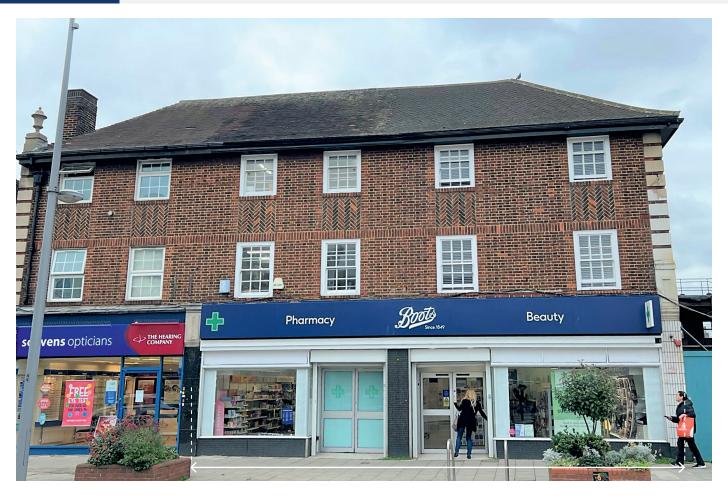

## **SITUATION**

Located close the junction with Hall Lane in this busy and prosperous town centre, amongst multiples such as **Scrivens**, **Timpson**, **Costa**, **The Works**, **Greggs**, **KFC**, **Superdrug**, **Wenzels**, **German Doner Kebab**, **Iceland** and many others.

## **PROPERTY**

Comprising a Large Ground Floor Double Shop with internal access to Ancillary Accommodation on part first and part second floors together with separate rear access to a Self-Contained 2 Bed Flat on part first and part second floors.

## **TENANCIES & ACCOMMODATION**

| Property                                                                                               | Accommodation <sup>1</sup>                                                                                        |                                                      |                          | Lessee & Trade                                         | Term                                                               | Ann. Excl. Rental                              | Remarks |
|--------------------------------------------------------------------------------------------------------|-------------------------------------------------------------------------------------------------------------------|------------------------------------------------------|--------------------------|--------------------------------------------------------|--------------------------------------------------------------------|------------------------------------------------|---------|
| Ground Floor<br>Double Shop,<br>Part 1st &<br>Part 2nd Floors                                          | Ground Floor Do<br>Gross Frontage<br>Area<br>Part First Floor A<br>Area<br>Part Second Floo<br>Area<br>Total Area | 39'2" Approx. Ancillary Approx. or Ancillary Approx. | 2,230 sq ft<br>813 sq ft | Boots UK Limited<br>(Having approx.<br>2,300 branches) | 5 years from<br>22nd July 2020<br>(Renewal of a<br>previous Lease) | £60,000                                        | FRI     |
| Part 1st &<br>Part 2nd Floor<br>Flat                                                                   | Believed to be a 2 Bed Flat (not inspected) Area Approx. 581 sq ft                                                |                                                      | 2 Individuals            | 1 year from<br>30th November 2021                      | £15,300                                                            | AST Note: There is a £1,477 Rent Deposit held. |         |
| <sup>1</sup> Not inspected by Barnett Ross.  Area of shop taken from VOA. Area of Flat taken from EPC. |                                                                                                                   |                                                      |                          |                                                        |                                                                    | Total: £75,300                                 |         |