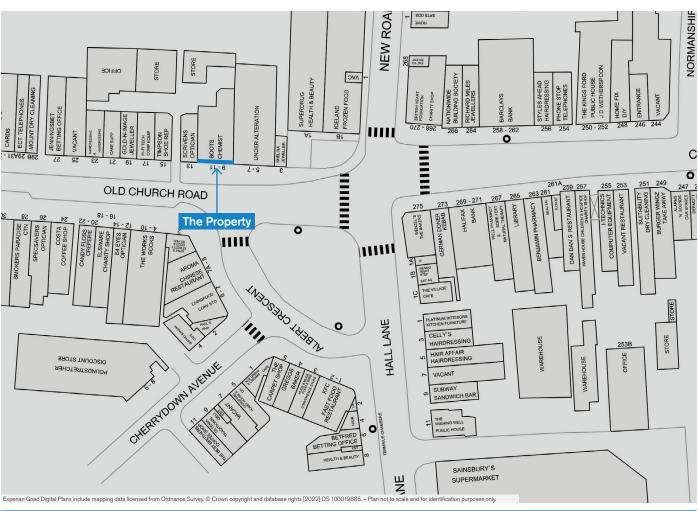

## **SITUATION**

Located close the junction with Hall Lane in this busy and prosperous town centre, amongst multiples such as **Scrivens**, **Timpson**, **Costa**, **The Works**, **Greggs**, **KFC**, **Superdrug**, **Wenzels**, **German Doner Kebab**, **Iceland** and many others.

Chingford lies approximately 10 miles north-east of central London, immediately north of the A406 (North Circular Road) and is conveniently situated for the M11 (Junction 4).

VAT is applicable to this Lot