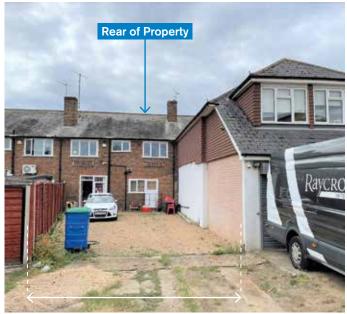

# **PROPERTY**

A mid terrace building comprising a **Ground Floor Shop** with internal access to **Therapy Rooms/Ancillary Accommodation** on the First Floor with uPVC doubling glazing and gas central heating. The property includes a **Large Rear Gravelled Parking/Loading Area** which can be accessed via a rear service road.

Note 2: There is potential to create a large rear two storey extension similar to the adjoining property, subject to obtaining possession and the necessary consents.

Note 3: Contracts were recently exchanged for a 2 bed flat (above a shop) at No. 27 High Road at £245,000.