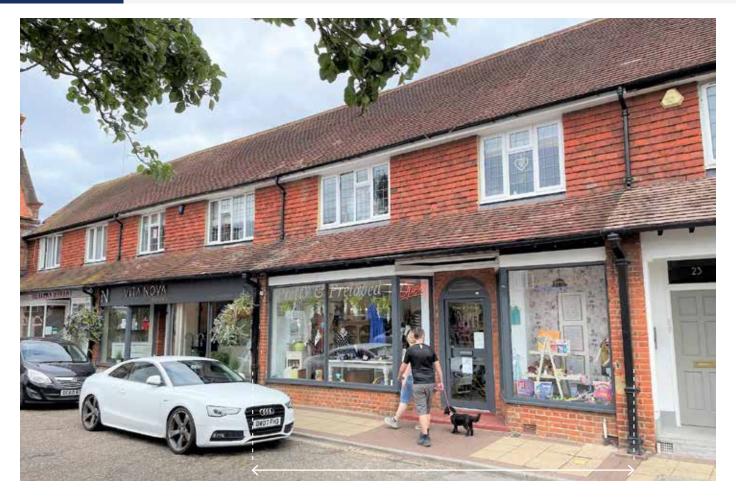

# **PROPERTY**

A mid terrace building comprising a **Ground Floor Shop** with internal access to **Therapy Rooms/Ancillary Accommodation** on the First Floor with uPVC doubling glazing and gas central heating. The property includes a **Large Rear Gravelled Parking/Loading Area** which can be accessed via a rear service road.

# **Ground Floor Shop**

Gross Frontage 26'2"
Internal Width 18'1"
Shop & Built Depth 29'4"

Store Area Approx. 150 sq ft

First Floor (Refer to Auctioneers for video tour)

3 Rooms (2 used for therapy), Kitchen, Bathroom/WC (GIA 645 sq ft)

## **TENANCY**

The entire property is let on a repairing and insuring lease (subject to a schedule of condition) to **Pretty and Preloved of Byfleet CIC (Charity Shop)** for a term of 5 years from 14th October 2021 (excl. s.24-28 of L & T Act 1954) at a current rent of £16,000 per annum exclusive.