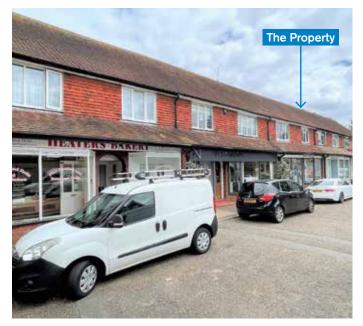

#### SITUATION

Close to the junction with Rectory Lane in this attractive, fully occupied shopping parade and amongst a variety of independent retailers serving this affluent village.

West Byfleet lies approximately 20 miles south-west of Central London and enjoys excellent road links, being within  $3\frac{1}{2}$  miles of the M25 (Junction 10).

# **PROPERTY**

A mid terrace building comprising a **Ground Floor Shop** with internal access to **Therapy Rooms/Ancillary Accommodation** on the First Floor with uPVC doubling glazing and gas central heating. The property includes a **Large Rear Gravelled Parking/Loading Area** which can be accessed via a rear service road.