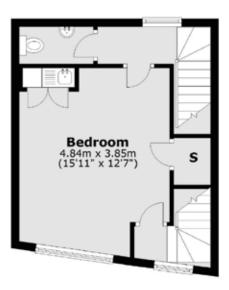

### First Floor

Bedroom 15'11" x 12'7" plus Store Cupboard and Separate WC

# First Floor