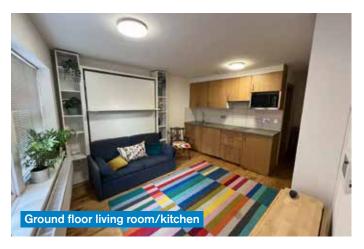

### **Ground Floor**

Living Room/Kitchen 19'6" x 12'7" plus Store Cupboard and Bathroom/WC

# Reception Room/Kitchen 5.95m × 3.84m (19'6" × 12'7")