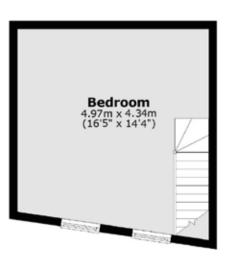

### **Second Floor**

Bedroom 16'5" x 14'4"

Total GIA Approx. 859 sq ft

# Second Floor

Plans not to scale and for identification purposes only.