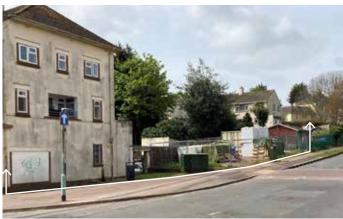

## PROPERTY & ACCOMMODATION

Comprising a **Strip of Land** adjacent to a commercial/residential parade fronting Fernicombe Road:

Site Width 89'7" (max)
Site Depth 24'0" (max)
Site Area Approx. 1,870 sq ft

FREEHOLD offered with VACANT POSSESSION, subject to any rights thereover.

Note: There are some building materials situated on part of the land without the Vendor's consent and the Vendor does not know who owns these items.