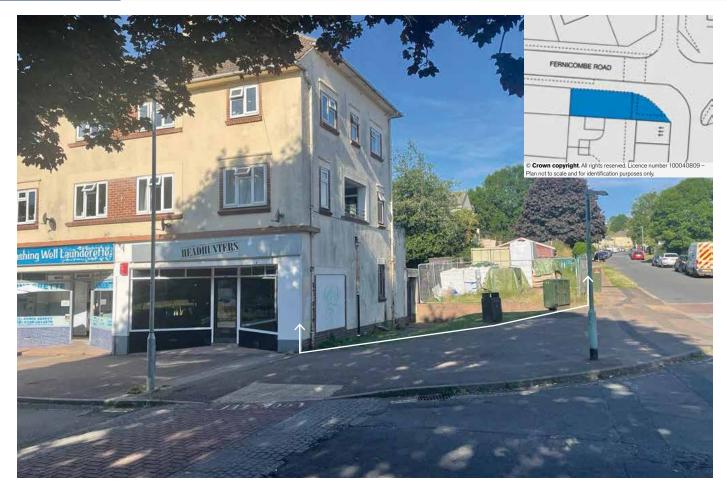

## **SITUATION**

Located at the junction with Spencer Road, adjacent to an established retail parade and opposite a **Co-Op Supermarket** within this residential neighbourhood.

Paignton is located approx. 2 miles south-west of Torquay and 6 miles south of Newton Abbott, benefitting from excellent road access via the A380 connecting Paignton to the M5 (Junction 31).

## PROPERTY & ACCOMMODATION

Comprising a **Strip of Land** adjacent to a commercial/residential parade fronting Fernicombe Road:

Site Width 89'7" (max)
Site Depth 24'0" (max)
Site Area Approx. 1,870 sq ft

FREEHOLD offered with VACANT POSSESSION, subject to any rights thereover.

Note: There are some building materials situated on part of the land without the Vendor's consent and the Vendor does not know who owns these items.