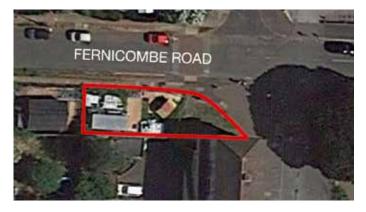

## PROPERTY & ACCOMMODATION

Comprising a **Strip of Land** adjacent to a commercial/residential parade fronting Fernicombe Road:

Site Width 89'7" (max)
Site Depth 24'0" (max)
Site Area Approx. 1,870 sq ft

FREEHOLD offered with VACANT POSSESSION, subject to any rights thereover.

Note: There are some building materials situated on part of the land without the Vendor's consent and the Vendor does not know who owns these items.