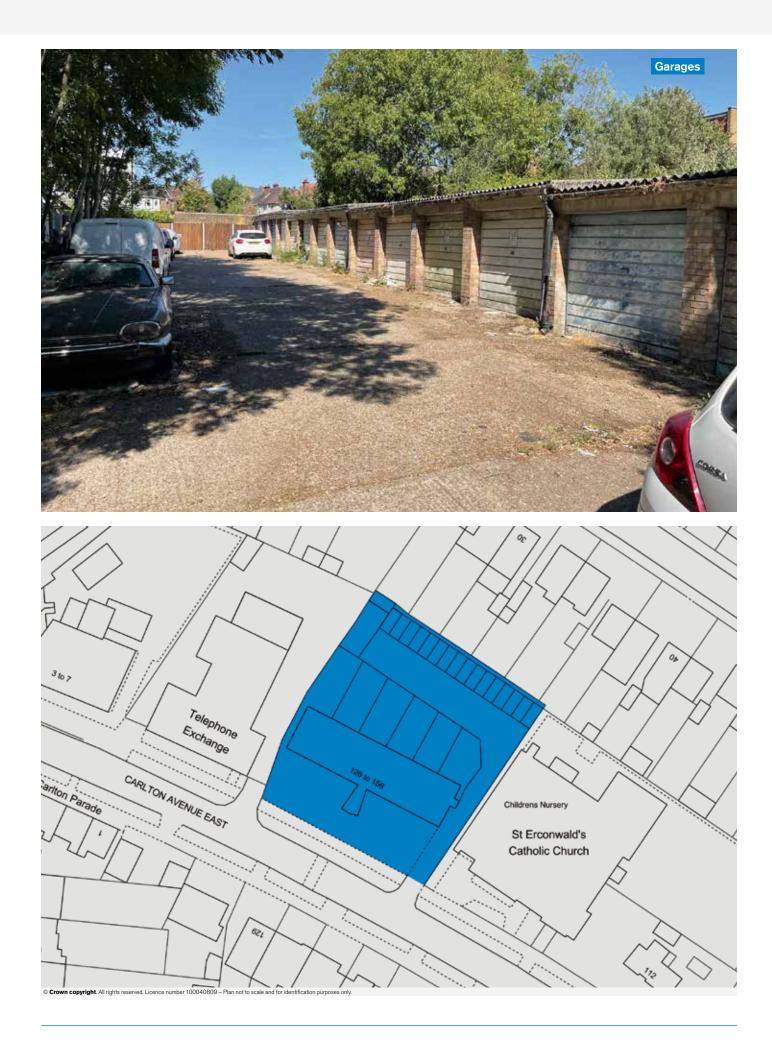

#### PROPERTY

A purpose built block comprising **16 Self Contained Flats** planned on the ground and first floors. In addition, the property includes rear gardens and vehicle access to **16 Garages** to the rear of the property.