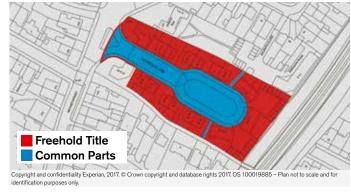

### **PROPERTY**

A private estate comprising: 10 Separate Residential Buildings (containing a total of 46 Self-Contained Flats) and 20 Garages together with the Common Parts to include the estate road, footpaths, parking spaces and communal lawns.

## **FREEHOLD**