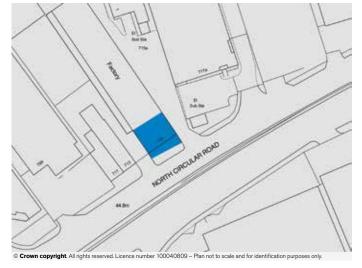

#### SITUATION

Located directly on the eastbound carriageway of the North Circular Road (A406) and at the front of an established Light Industrial Estate being approx.  $\frac{1}{2}$  mile from the junction with the Edgware Road (A5) at Staples Corner, approx.  $\frac{1}{2}$  mile from Junction 1 of the M1 and approx. 1 mile from Brent Cross Shopping Centre.

#### **PROPERTY**

Comprising a newly refurbished **Commercial Building with B8 Use** (Storage or Distribution) planned on ground and 3 upper floors together with a **Front Forecourt for parking 3 cars**.