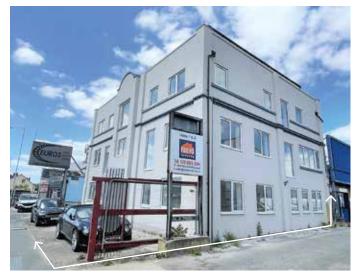

#### **PROPERTY**

Comprising a newly refurbished **Commercial Building with B8 Use** (Storage or Distribution) planned on ground and 3 upper floors together with a **Front Forecourt for parking 3 cars**.

## Vacant Refurbished 6,676 sq ft Commercial Building

Vendor's Solicitors

Carr Richards

Tel: 01442 241 466 Ref: David Richards Email: david@carr-richards.co.uk