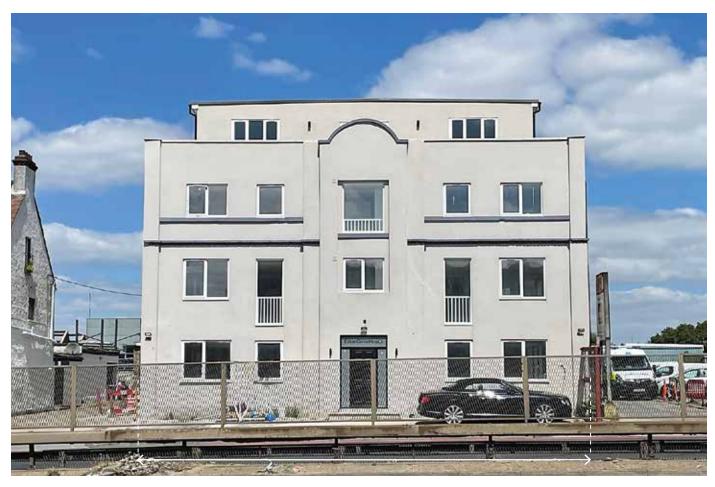

# Ethan David House, 715 North Circular Road, Neasden, London NW2 7AH

#### **PROPERTY**

Comprising a newly refurbished **Commercial Building with B8 Use** (Storage or Distribution) planned on ground and 3 upper floors together with a **Front Forecourt for parking 3 cars**.

#### **ACCOMMODATION**

**Ground Floor** 

GIA Approx. 1,793 sq ft

First Floor

GIA Approx. 1,777 sq ft incl. Kitchenette & 2 WCs

Second Floor

GIA Approx. 1,773 sq ft incl. Kitchenette & 2 WCs

Third Floor

GIA Approx. 1,333 sq ft plus doors to terrace

Total GIA Approx. 6,676 sq ft

VAT is NOT applicable to this Lot

FREEHOLD offered with VACANT POSSESSION

Note: There is an 8 Week Completion.