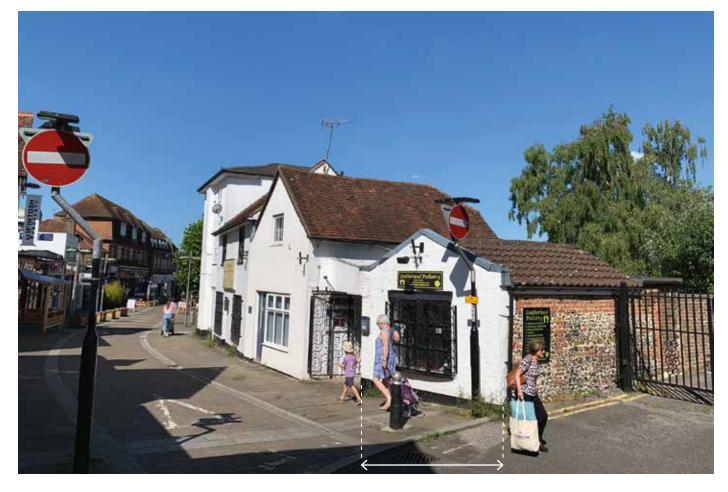

# SITUATION

Located close to the junction with Epsom Road and at the beginning of the pedestrianised section of the High Street where there are a variety of multiple and local retailers such as **Savers, Tops Pizza, MyDentist, William Hill** and nearby **The Swan Shopping Centre.** 

### PROPERTY

A single storey building comprising a Ground Floor Commercial Unit.

## TENANCY

The entire property is let on a full repairing and insuring lease to **Lesley Pennington as a Chiropodist / Podiatrist** for a term of 10 years from 25th September 2017 (in occupation since 2003) at a current rent of **£6,461.34 per annum** exclusive rising to **£6,622.87** in September 2022 and by a further 2.5% per annum thereafter.