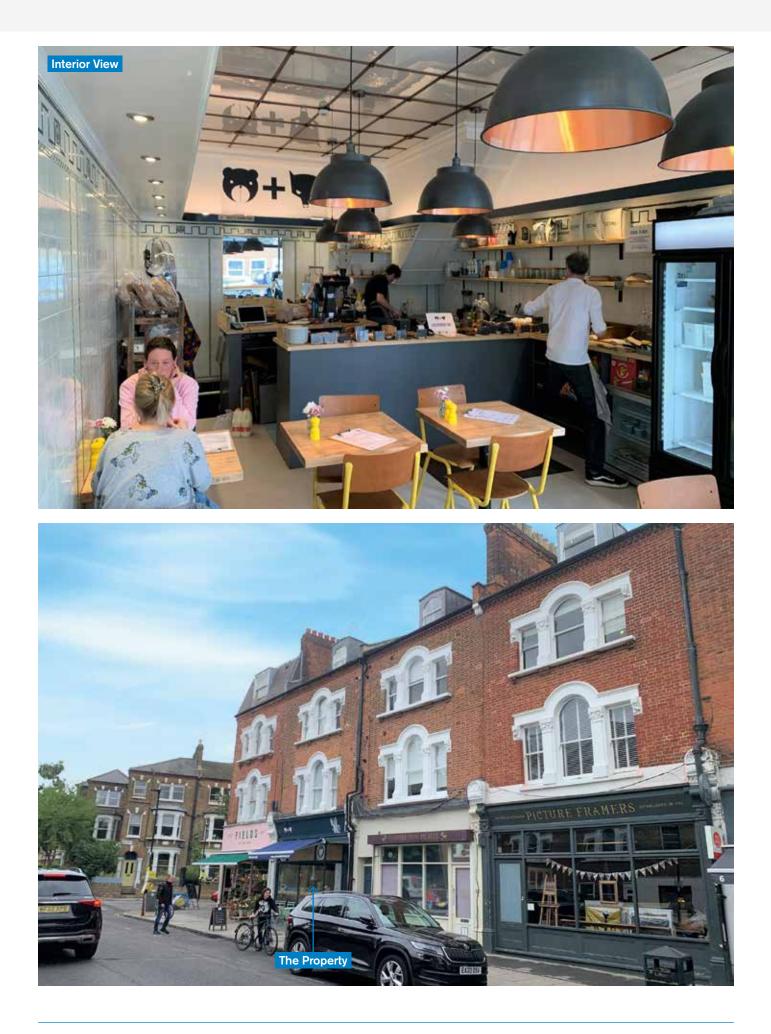

# Lot 23 9 Campdale Road, Tufnell Park, London N7 0FA

# SITUATION

Located close to the junction with Tufnell Park Road in this shopping parade which includes a Budgens and a Post Office and a variety of independent traders, all serving this sought after neighbourhood and within close proximity to Tufnell Park Underground Station (Northern Line).

# PROPERTY

Forming part of a mid-terraced building comprising a Ground Floor Café and Basement.

# **TENANCY**

The property is let on a full repairing and insuring lease to Reyasunshine Limited (with personal guarantor) t/a Bear + Wolf Café (having 2 branches) for a term of 12 years from 22nd June 2015 (excl. s.24-28 of L & T Act 1954) at a current rent of £21,945 per annum exclusive.