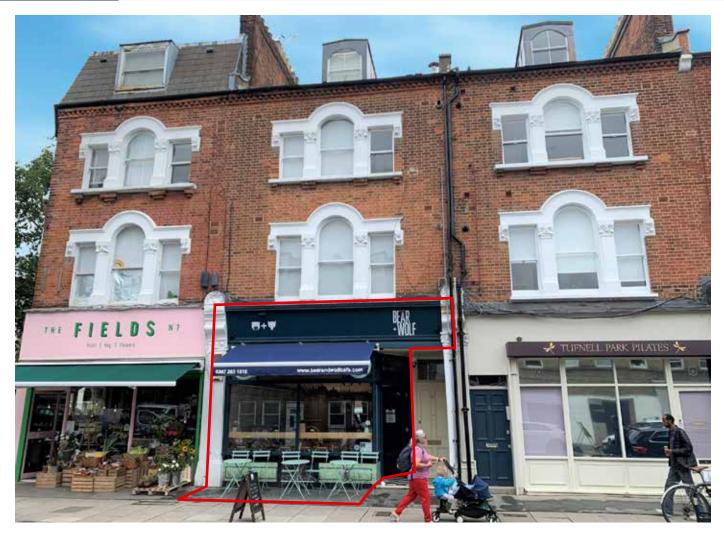

# Lot 23 9 Campdale Road, Tufnell Park, London N7 0FA

# SITUATION

Located close to the junction with Tufnell Park Road in this shopping parade which includes a Budgens and a Post Office and a variety of independent traders, all serving this sought after neighbourhood and within close proximity to Tufnell Park Underground Station (Northern Line).

# PROPERTY

Forming part of a mid-terraced building comprising a Ground Floor Café and Basement.

# **TENANCY**

The property is let on a full repairing and insuring lease to Reyasunshine Limited (with personal guarantor) t/a Bear + Wolf Café (having 2 branches) for a term of 12 years from 22nd June 2015 (excl. s.24-28 of L & T Act 1954) at a current rent of £21,945 per annum exclusive.