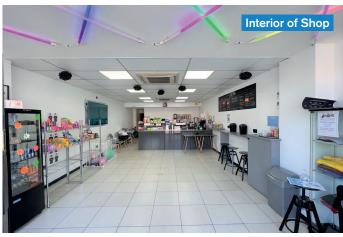

# **PROPERTY**

Forming part of a semi-detached building comprising a **Ground Floor Shop.** 

### **Ground Floor Shop**

Gross Frontage 17'0"
Internal Width 16'2"
Shop Depth 30'6"
Built Depth 55'3"
WC

### **TENANCY**

The property is let on an effectively full repairing and insuring lease to **C. Manning as a Bubble Tea House** for a term of 10 years from 8th February 2019 at a current rent of £18,000 per annum exclusive.