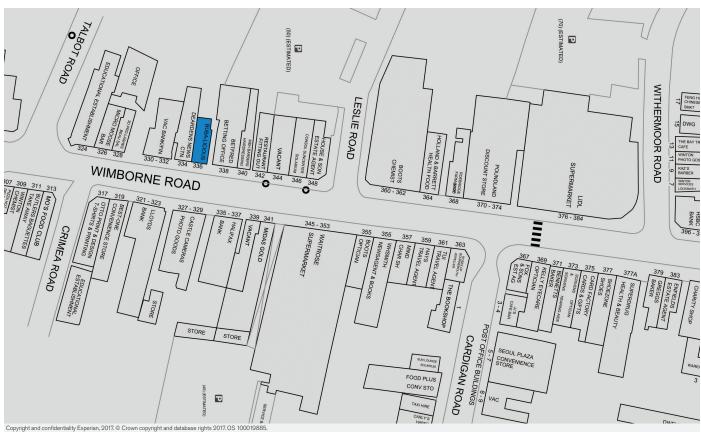

## **SITUATION**

Located close to the junction with Talbot Road amongst such multiple retailers as Waitrose, Boots Chemist, WHSmith, Holland & Barrett, Betfred, Best-One, Lloyds Bank and Halifax all serving the surrounding residential population being approx. 2 miles north of Bournemouth Town Centre. In addition, Bournemouth University Talbot Campus and Arts University Bournemouth are both approx. 1 mile distant.