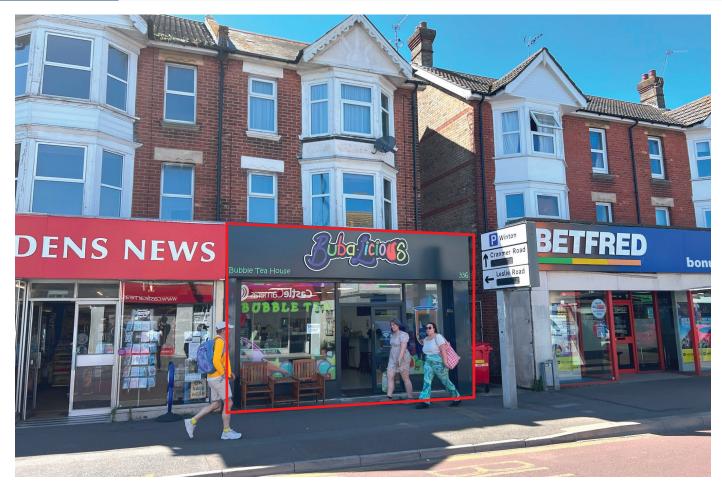

## **SITUATION**

Located close to the junction with Talbot Road amongst such multiple retailers as Waitrose, Boots Chemist, WHSmith, Holland & Barrett, Betfred, Best-One, Lloyds Bank and Halifax all serving the surrounding residential population being approx. 2 miles north of Bournemouth Town Centre. In addition, Bournemouth University Talbot Campus and Arts University Bournemouth are both approx. 1 mile distant.

# **PROPERTY**

Forming part of a semi-detached building comprising a **Ground Floor Shop.** 

### **TENANCY**

The property is let on an effectively full repairing and insuring lease to **C. Manning as a Bubble Tea House** for a term of 10 years from 8th February 2019 at a current rent of £18,000 per annum exclusive.