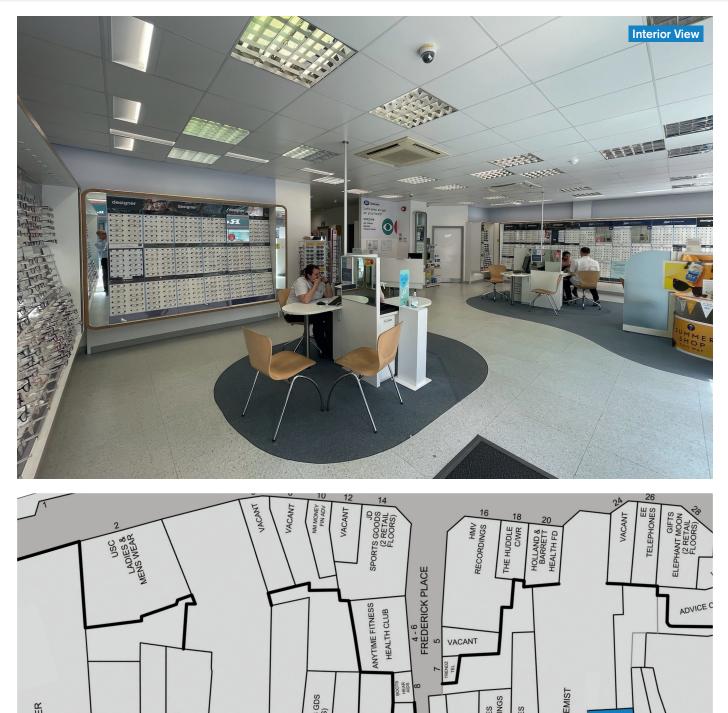

#### PROPERTY

A mid terrace building comprising a large **Ground Floor Shop** with internal access to **Ancillary Accommodation** on the first floor.

## ACCOMMODATION

| Total Area                    | Approx. 2,265 sq ft |
|-------------------------------|---------------------|
| 2 WCs                         |                     |
| Area                          | Approx. 830 sq ft   |
| First Floor Ancillary         |                     |
| Area incl. 3 Consulting Rooms | Approx. 1,435 sqft  |
| Shop & Built Depth            | 42'5"               |
| Internal Width                | 38'5"               |
| Gross Frontage                | 39'11"              |
| Ground Floor Shop             |                     |