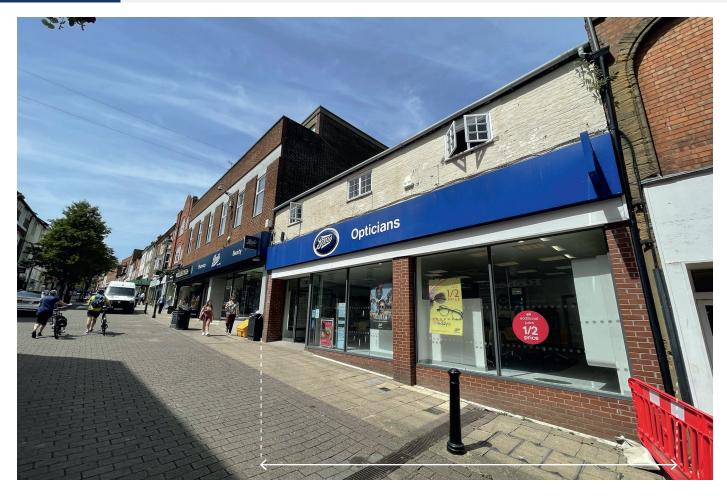

# 39-41 Middle Street, Yeovil, Somerset BA20 1LG

## SITUATION

Occupying a prominent position, diagonally opposite the junction with Bond Street in the town's pedestrianised retail thoroughfare, adjacent to **Boots Pharmacy**, opposite **Robert Dyas** and amongst other multiple retailers as **Waterstones**, **Marks & Spencer**, **TUI**, **Clarks**, **Costa** and many others.

#### PROPERTY

A mid terrace building comprising a large **Ground Floor Shop** with internal access to **Ancillary Accommodation** on the first floor.