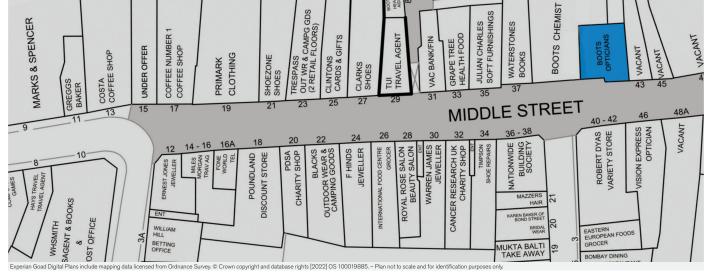

## SITUATION

Occupying a prominent position, diagonally opposite the junction with Bond Street in the town's pedestrianised retail thoroughfare, adjacent to **Boots Pharmacy**, opposite **Robert Dyas** and amongst other multiple retailers as **Waterstones**, **Marks & Spencer**, **TUI**, **Clarks**, **Costa** and many others.