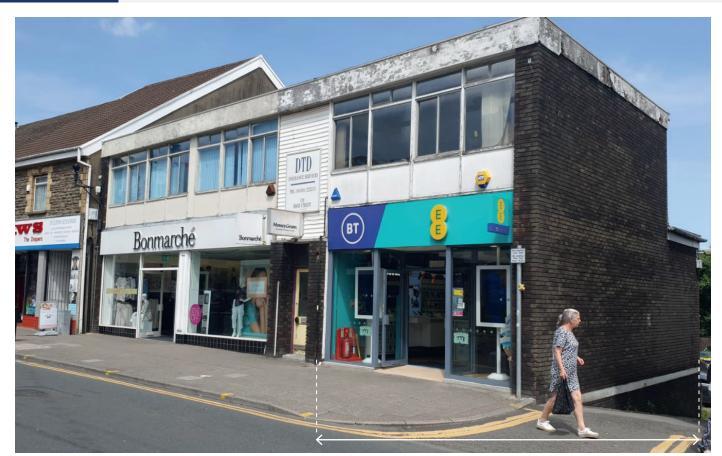

#### **SITUATION**

In the heart of this popular town adjacent to Bon Marche, close to branches of Lloyds Bank, New Look, Halifax, Card Factory and Superdrug and diagonally opposite an entrance to The Market Place Shopping Centre which houses branches of Boots, Hays Travel and Peacocks. There is a public car park to the rear of the property. Blackwood lies on the A4048, some 10 miles north-west of Newport, 12 miles north of Cardiff and 9 miles north of the M4 (Junction 28).

# **PROPERTY**

Comprising a Ground Floor Shop with separate rear access to a Basement Store and separate front access to an **Ancillary Area** on the first floor.