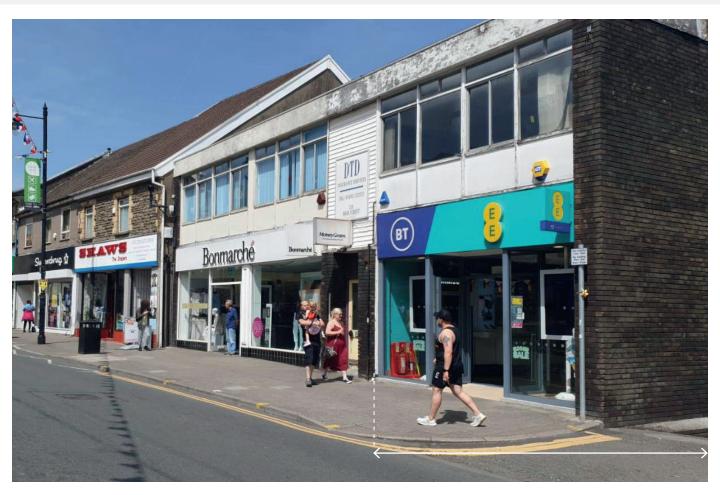

#### **SITUATION**

In the heart of this popular town adjacent to Bon Marche, close to branches of Lloyds Bank, New Look, Halifax, Card Factory and Superdrug and diagonally opposite an entrance to The Market Place Shopping Centre which houses branches of Boots, Hays Travel and Peacocks. There is a public car park to the rear of the property. Blackwood lies on the A4048, some 10 miles north-west of Newport, 12 miles north of Cardiff and 9 miles north of the M4 (Junction 28).