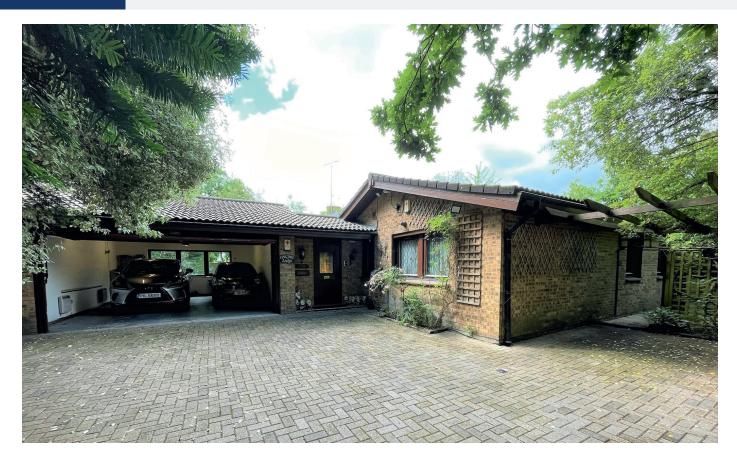

#### **PROPERTY**

A unique detached Scandia-Hus **4 Bed Bungalow** in a secluded position situated on a **Site Area of Approx. 9,825 sq ft (0.22 acres)** and benefitting from:

- Integral Double Garage with electric up-and-over door
- Triple glazed windows
- Large courtyard patio with Summer House
- Additional rear garden area
- 3 Sheds

GIA Approx. 1,855 sq ft incl. Garage (excl. Summer House)