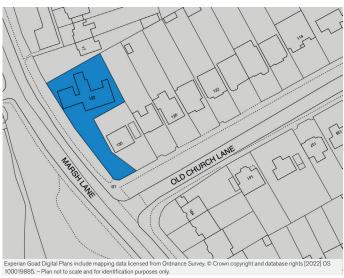

### **SITUATION**

Located at the junction with Marsh Lane in this affluent and sought after residential area. There are shopping facilities in Honeypot Lane and The Broadway, Stanmore being approx.  $\frac{1}{4}$  mile and just over  $\frac{1}{2}$  mile distant respectively. In addition, the property is only a  $\frac{1}{2}$  mile from Canons Park Underground Station (Jubilee Line).

Stanmore is a prosperous suburb of north London, located between Edgware and Hatch End, approx. 10 miles north-west of central London with easy access to the nearby A41 and the M1 (Junction 4).

#### **PROPERTY**

A unique detached Scandia-Hus **4 Bed Bungalow** in a secluded position situated on a **Site Area of Approx. 9,825 sq ft (0.22 acres)** and benefitting from:

- Integral Double Garage with electric up-and-over door
- Triple glazed windows
- Large courtyard patio with Summer House
- Additional rear garden area
- 3 Sheds