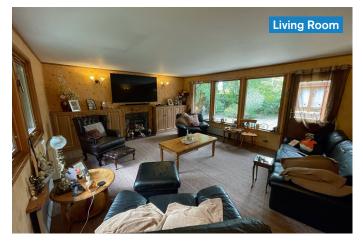

## **Ground Floor**

| 13'1" x12'10" plus ensuite |
|----------------------------|
| •                          |
| 12'3" x 9'11"              |
| 10'7" × 9'11"              |
| 8'4" x 9'11"               |
| 19'1" × 15'9"              |
| 13'5" x 26'8"              |
| 6'6" x 6'2"                |
| 8'8" x 5'9"                |
| 7'11" x 7'2"               |
|                            |
| 21'5" × 16'11"             |
|                            |