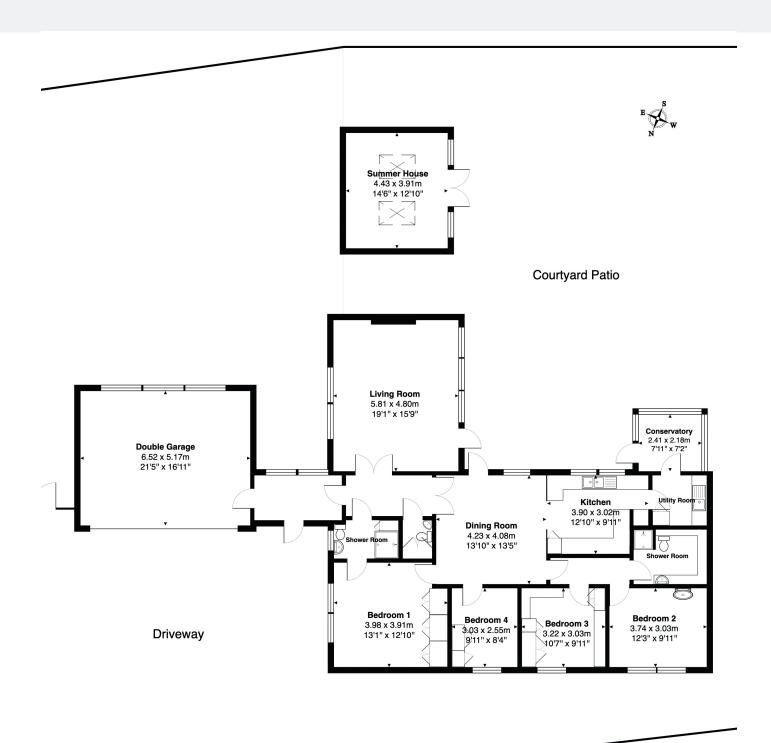

#### **PROPERTY**

A unique detached Scandia-Hus **4 Bed Bungalow** in a secluded position situated on a **Site Area of Approx. 9,825 sq ft (0.22 acres)** and benefitting from:

- Integral Double Garage with electric up-and-over door
- Triple glazed windows
- Large courtyard patio with Summer House
- Additional rear garden area
- 3 Sheds

## **ACCOMMODATION** (measurements to maximum points)

## **Ground Floor**

| 13'1" x12'10" plus ensuite |
|----------------------------|
| •                          |
| 12'3" x 9'11"              |
| 10'7" × 9'11"              |
| 8'4" x 9'11"               |
| 19'1" × 15'9"              |
| 13'5" x 26'8"              |
| 6'6" x 6'2"                |
| 8'8" x 5'9"                |
| 7'11" x 7'2"               |
|                            |
| 21'5" × 16'11"             |
|                            |

GIA Approx. 1,855 sq ft incl. Garage (excl. Summer House)

# **Unique Vacant 4 Bed Bungalow**

Vendor's Solicitors

Macrory Ward

Tel: 020 8440 3258 Ref: Martina Ward Email: martina@macroryward.co.uk

Total Area: 172.3 m² ... 1855 ft² (Including garage, excluding summer house)