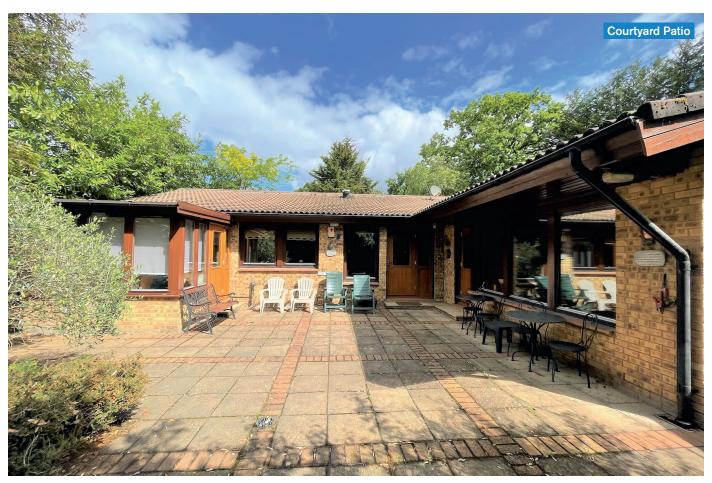

#### **PROPERTY**

A unique detached Scandia-Hus **4 Bed Bungalow** in a secluded position situated on a **Site Area of Approx. 9,825 sq ft (0.22 acres)** and benefitting from:

- Integral Double Garage with electric up-and-over door
- Triple glazed windows
- Large courtyard patio with Summer House
- Additional rear garden area
- 3 Sheds