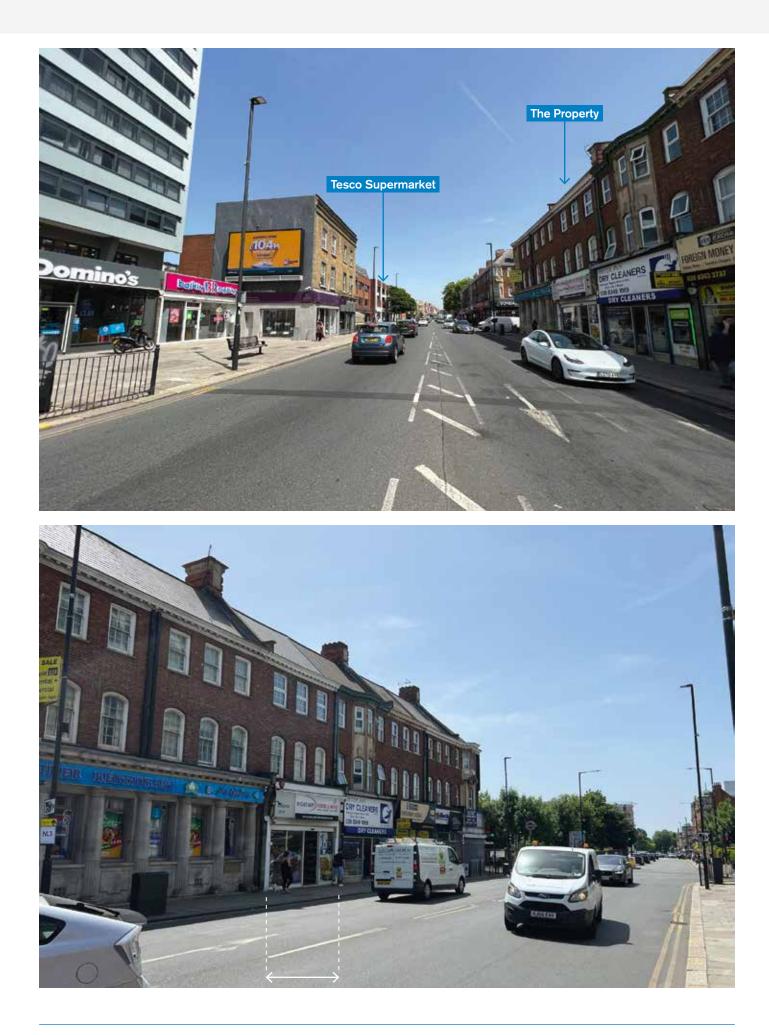

### SITUATION

In this busy main road shopping centre close to Finchley Central Underground Station (Northern Line) and serving the densely populated surrounding residential area, approximately 8 miles north of Central London.

Nearby multiple traders include **Tesco Supermarket, Greggs, Costa, Waitrose, Barclays Bank** and many others.