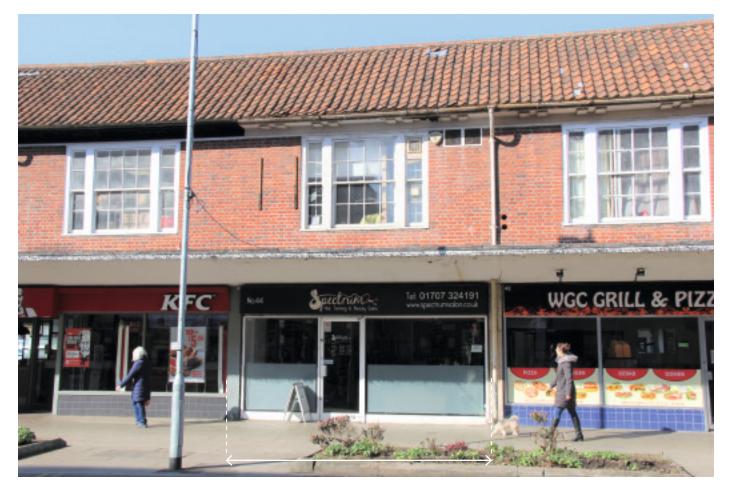

## 44 Fretherne Road, Welwyn Garden City, Hertfordshire AL8 6NU

#### PROPERTY

A mid terrace building comprising a **Ground Floor Shop** with internal access to a **Beauty Salon** on the first floor. In addition the property benefits from use of a rear service road.

### ACCOMMODATION

| Ground Floor Shop |        |
|-------------------|--------|
| Gross Frontage    | 17'8"  |
| Internal Width    | 16'10" |
| Shop Depth        | 29'1"  |
| Built Depth       | 36'5"  |
| · ·               |        |