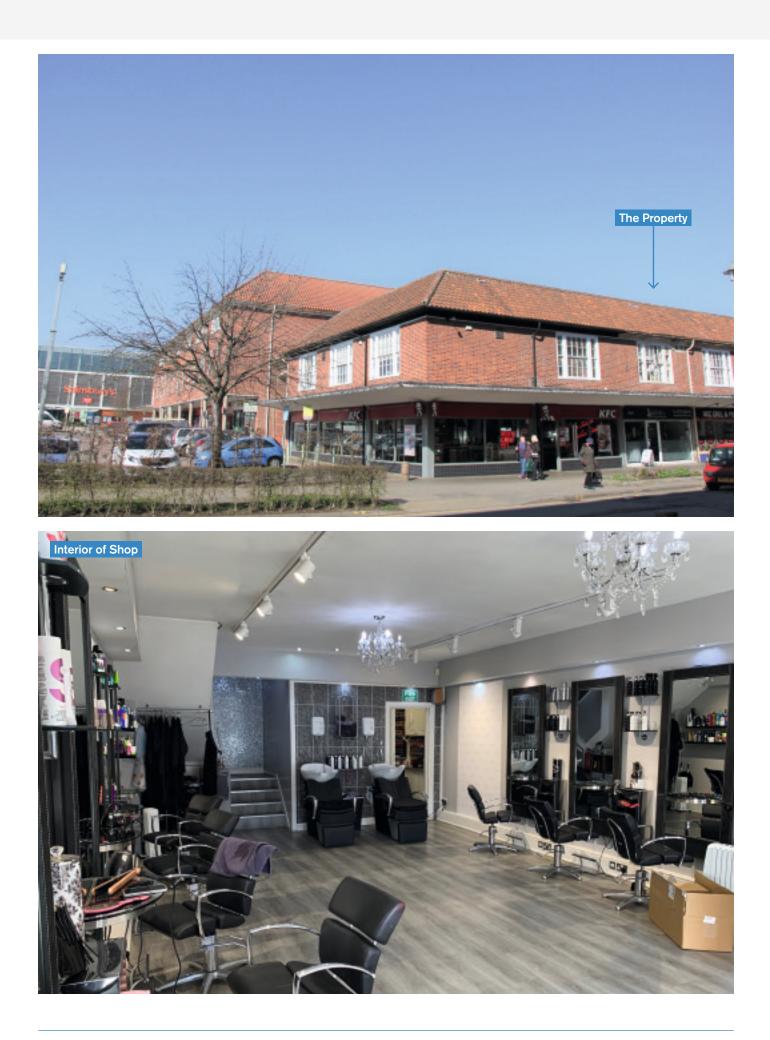

#### SITUATION

Located in the town centre near Howardsgate and the Howard Centre, the principal retailing area of the town, adjacent to **KFC** and nearby branches of **Sainsburys**, **Argos**, **Iceland**, **Holland & Barrett**, **Pizza Express**, **Halifax Bank**, **Waterstones**, **Bills** and **Costa**. In addition one of the main town centre car parks is situated only a few doors away in Church Road.

#### PROPERTY

A mid terrace building comprising a **Ground Floor Shop** with internal access to a **Beauty Salon** on the first floor. In addition the property benefits from use of a rear service road.

#### First Floor

Tanning, Beauty & Nail Salon, Kitchen Area Approx. 500 sq ft WC