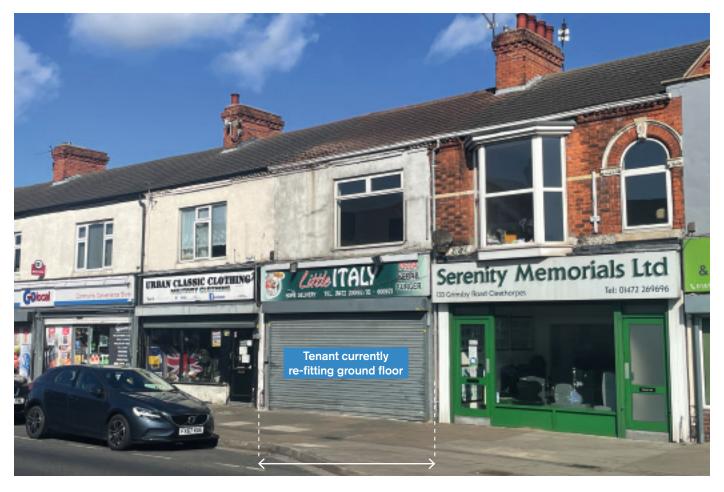

#### **PROPERTY**

A mid terrace building comprising a **Ground Floor Takeaway** with separate rear access to a **Self-Contained Flat** on the first floor. In addition, the property benefits from a rear yard and use of a rear service road for unloading.

## **TENANCIES & ACCOMMODATION**

| Property                 | Accommodation                                                                |                                   | Lessee & Trade                                           | Term                                                                   | Ann. Excl. Rental                       | Remarks                                                                                 |
|--------------------------|------------------------------------------------------------------------------|-----------------------------------|----------------------------------------------------------|------------------------------------------------------------------------|-----------------------------------------|-----------------------------------------------------------------------------------------|
| Ground Floor<br>Takeaway | Gross Frontage<br>Internal Width<br>Shop Depth<br>Built Depth<br>WC          | 17'10"<br>17'1"<br>27'5"<br>61'0" | M. Hassan<br>t/a Little Italy<br>(Fast Food<br>Takeaway) | 5 years from<br>6th March 2020<br>(excl. s.24-28 of<br>L & T Act 1954) | £5,000<br>(rising to £6,000 in<br>2023) | Effectively FRI Note: The tenant is currently undertaking a re-fit of the ground floor. |
| First Floor Flat         | Not inspected - believed to be 2 Bedrooms, Living Room, Kitchen, Bathroom/WC |                                   |                                                          |                                                                        | VACANT                                  | Previously let at £3,480 p.a.                                                           |