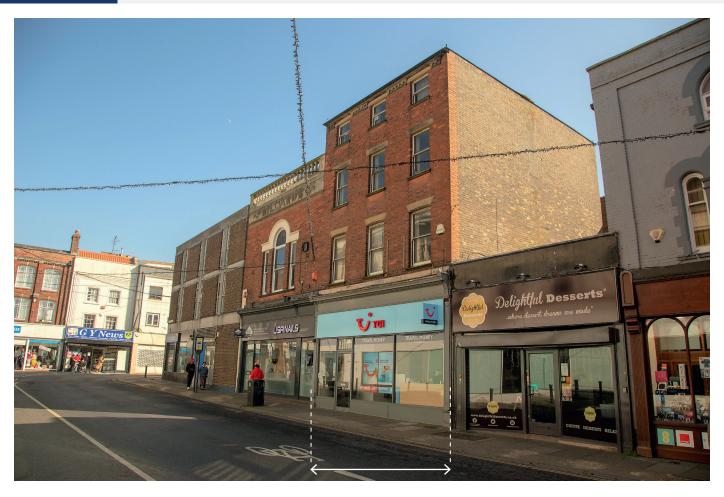

#### SITUATION

Located at the junction with King Street (which is the prime retail pitch) within the heart of the town centre, close to multiples such as **Sports** Direct, CEX, Subway, River Island, Greggs, WH Smith and others as well as a variety of independent retailers, less than ½ a mile to the Sea Front.

## **PROPERTY**

A mid terrace building comprising a Ground Floor Shop and Basement with internal access to Ancillary Accommodation at first, second and third floor levels.

VAT is NOT applicable to this Lot

# **Total Area**

The entire property is let on a full repairing and insuring lease to TUI UK Retail Limited (part of the TUI Group of Travel Agents having approx. 350 branches in the UK) for a term of 5 years from 1st August 2021 (renewal of a previous lease) at a current rent of £6,000 per annum exclusive rising to £8,000 p.a. from 1st August 2023.