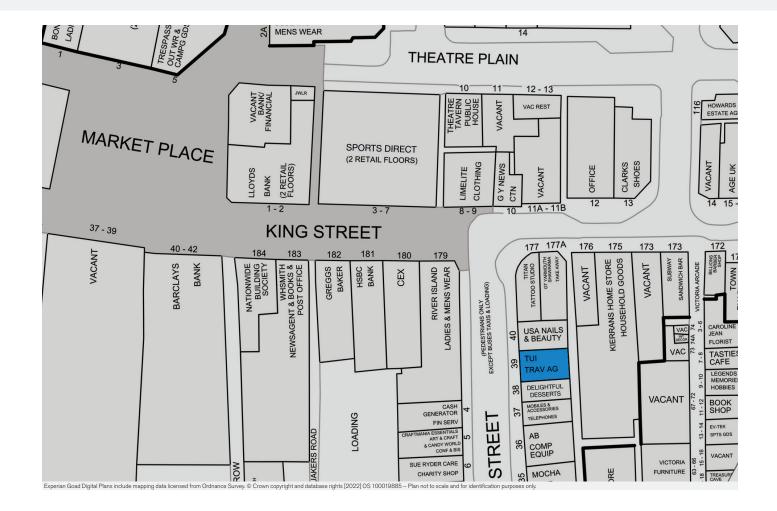

#### SITUATION

Located at the junction with King Street (which is the prime retail pitch) within the heart of the town centre, close to multiples such as **Sports** Direct, CEX, Subway, River Island, Greggs, WH Smith and others as well as a variety of independent retailers, less than ½ a mile to the Sea Front.