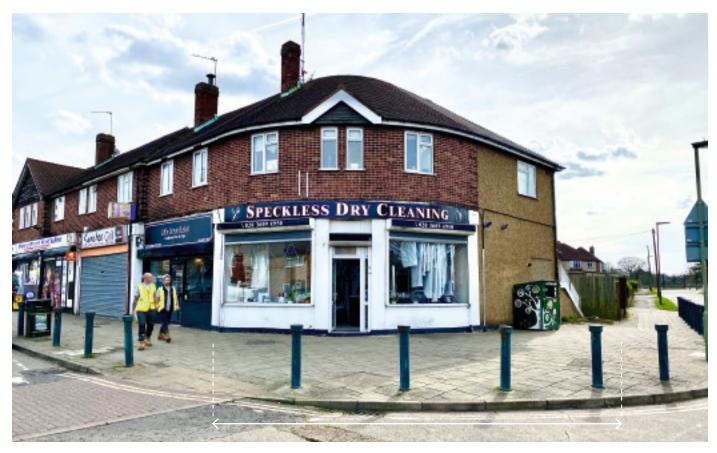

#### **SITUATION**

Located at the junction with Gadesden Road within this well established local parade, which includes a **Post Office**, serving the surrounding residential area between Ewell and Epsom town centre.

## **PROPERTY**

A corner property comprising a **Ground Floor Shop** with separate rear access via a communal balcony to a **Self-Contained Flat** on the first floor. In addition, the property includes a **Detached Garage/Store** located at the rear.

### **TENANCIES & ACCOMMODATION**

| Property                                 | Accommodation                                                                              |                                           | Lessee & Trade                              | Term                              | Ann. Excl. Rental | Remarks                                                                                                    |
|------------------------------------------|--------------------------------------------------------------------------------------------|-------------------------------------------|---------------------------------------------|-----------------------------------|-------------------|------------------------------------------------------------------------------------------------------------|
| Ground Floor<br>Shop and<br>Garage Store | Gross Frontage Return Frontage Internal Width Shop Depth Built Depth WC Plus Detached Gara | 18'2"<br>11'7"<br>16'9"<br>26'7"<br>35'2" | L. Sallomi<br>t/a Speckless Dry<br>Cleaning | 10 years from<br>26th August 2014 | £6,000            | FRI Note 1: The tenant did not operate the 2020 Break Clause. Note 2: There is a £1,500 Rent Deposit held. |
| First Floor Flat                         | 2 Bedrooms, Living Room, Kitchen, Bathroom/WC                                              |                                           | Individual(s)                               | 125 years from<br>24th June 1999  | 250               | FRI Rent rises by £25 p.a. every 25 years.                                                                 |
|                                          |                                                                                            |                                           |                                             |                                   | Total: £6,050     |                                                                                                            |