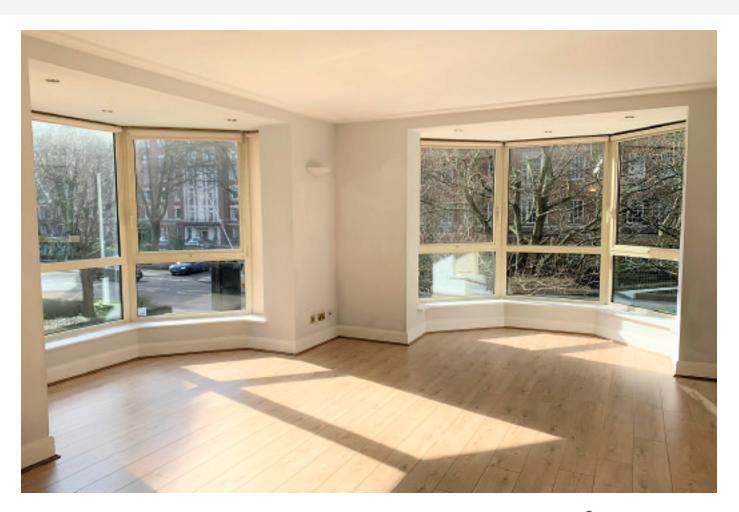

| First Floor Flat          |       |   | -     |  |
|---------------------------|-------|---|-------|--|
| Bedroom 1                 | 17'1" | × | 10'3" |  |
| plus en-suite Bathroom/WC |       |   |       |  |
| Bedroom 2                 | 13'8" | × | 8'8"  |  |
| Bedroom 3                 | 13'2" | × | 7'1"  |  |
| Reception/Dining Room     | 24'4" | × | 19'2" |  |
| Kitchen                   | 14'7" | × | 7'8"  |  |
| Family Shower Room/WC     |       |   |       |  |
| Separate WC               |       |   |       |  |
|                           |       |   |       |  |

#### GIA Approx. 1,266 sq ft

Plus 1 car space in the underground car park.