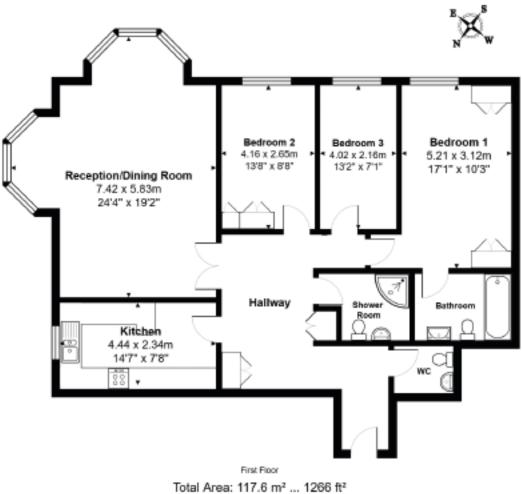

## PROPERTY

A **Self-Contained 3 Bed Flat** located on the first floor of this prestigious six-storey modern block constructed in the late 1980's, with entry-phone and an electric hot-air heating system.

| First Floor Flat          |       |   | -     |  |
|---------------------------|-------|---|-------|--|
| Bedroom 1                 | 17'1" | × | 10'3" |  |
| plus en-suite Bathroom/WC |       |   |       |  |
| Bedroom 2                 | 13'8" | × | 8'8"  |  |
| Bedroom 3                 | 13'2" | × | 7'1"  |  |
| Reception/Dining Room     | 24'4" | × | 19'2" |  |
| Kitchen                   | 14'7" | × | 7'8"  |  |
| Family Shower Room/WC     |       |   |       |  |
| Separate WC               |       |   |       |  |
|                           |       |   |       |  |

#### GIA Approx. 1,266 sq ft

Plus 1 car space in the underground car park.