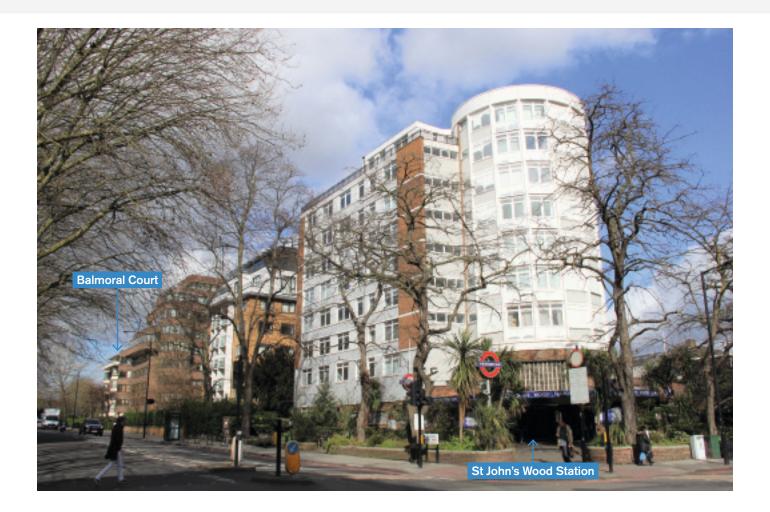

# Lot 10

Flat 7 Balmoral Court, 20 Queen's Terrace, St John's Wood, London NW8 6DW

## SITUATION

Located at the corner of Queen's Terrace and Finchley Road, only 100 yards from St John's Wood Underground Station (Jubilee Line), a few minutes' walk from both Lord's Cricket Ground and St John's Wood High Street with its popular shops, cafés and restaurants and just ½ mile from Regent's Park.