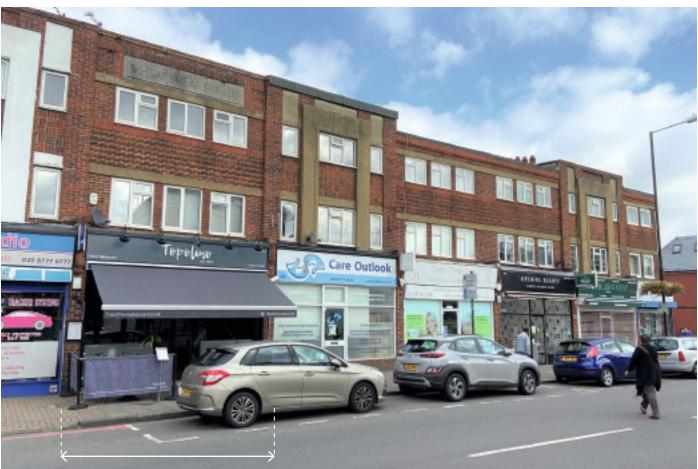

# SITUATION

Lot 1

Located close to the junction with Surrey Road, in a good trading position in this retail thoroughfare, diagonally opposite Sainsburys and nearby branches of Costa Coffee, Subway, M&S Foodhall, Savers, WH Smith, Nationwide, Barclays, Lloyds Bank and a host of local traders.

West Wickham lies some 12 miles south-east of central London, situated midway between Croydon and Bromley and the property is located less than a mile from West Wickham Station (Southeastern Rail).

## **PROPERTY**

A mid terrace building comprising a Ground Floor Restaurant with a Deep Rear Extension (built circa. 1991) together with separate rear access to a Self-Contained Flat on the first and second floors.

### **Ground Floor Restaurant**

Gross Frontage 16'3" 15'7" Internal Width 14'4" narrowing to

88'0" (incl. 56'9" rear extension) Built Depth

2 WCs

### **TENANCY**

The entire property is let on a full repairing and insuring lease to M. Yadiz t/a Topolino Italian Restaurant for a term of 20 years from 24th June 2006 at a current rent of £22,500 per annum exclusive (see Note 1).