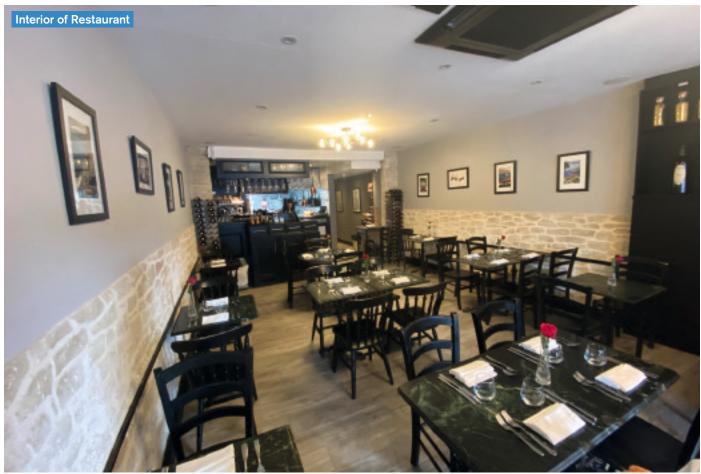

## **PROPERTY**

A mid terrace building comprising a Ground Floor Restaurant with a Deep Rear Extension (built circa. 1991) together with separate rear access to a Self-Contained Flat on the first and second floors.

### **Ground Floor Restaurant**

Gross Frontage 16'3" 15'7" Internal Width 14'4" narrowing to

88'0" (incl. 56'9" rear extension) Built Depth

2 WCs