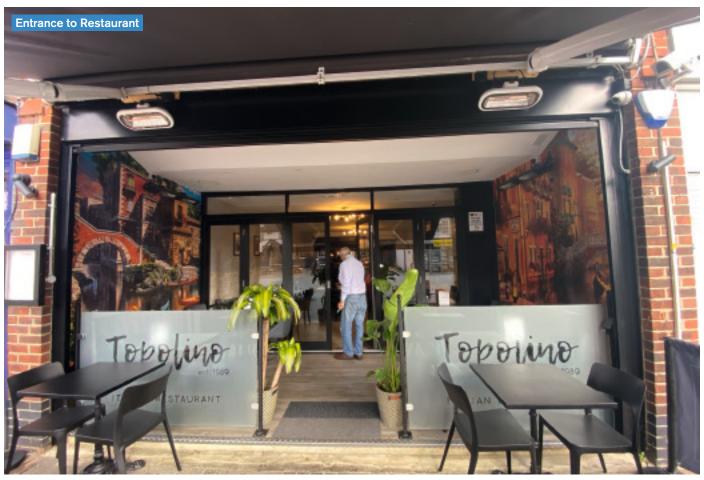

## **PROPERTY**

A mid terrace building comprising a Ground Floor Restaurant with a Deep Rear Extension (built circa. 1991) together with separate rear access to a Self-Contained Flat on the first and second floors.

### **TENANCY**

The entire property is let on a full repairing and insuring lease to M. Yadiz t/a Topolino Italian Restaurant for a term of 20 years from 24th June 2006 at a current rent of £22,500 per annum exclusive (see Note 1).