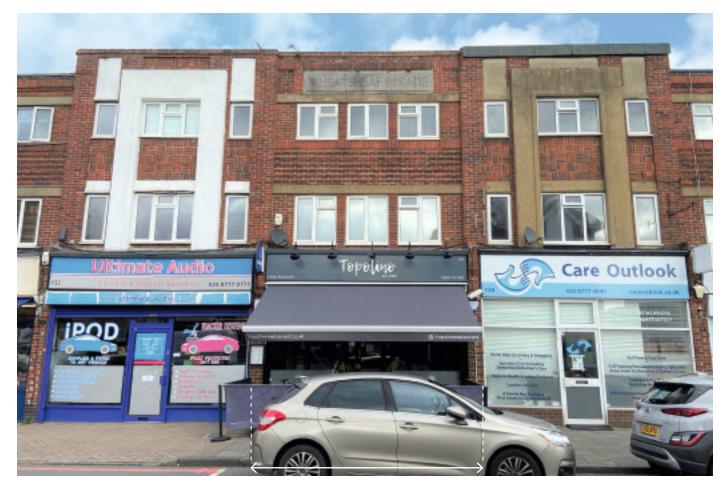

# SITUATION

Lot 1

Located close to the junction with Surrey Road, in a good trading position in this retail thoroughfare, diagonally opposite Sainsburys and nearby branches of Costa Coffee, Subway, M&S Foodhall, Savers, WH Smith, Nationwide, Barclays, Lloyds Bank and a host of local traders.

West Wickham lies some 12 miles south-east of central London, situated midway between Croydon and Bromley and the property is located less than a mile from West Wickham Station (Southeastern Rail).

## **PROPERTY**

A mid terrace building comprising a Ground Floor Restaurant with a Deep Rear Extension (built circa. 1991) together with separate rear access to a Self-Contained Flat on the first and second floors.