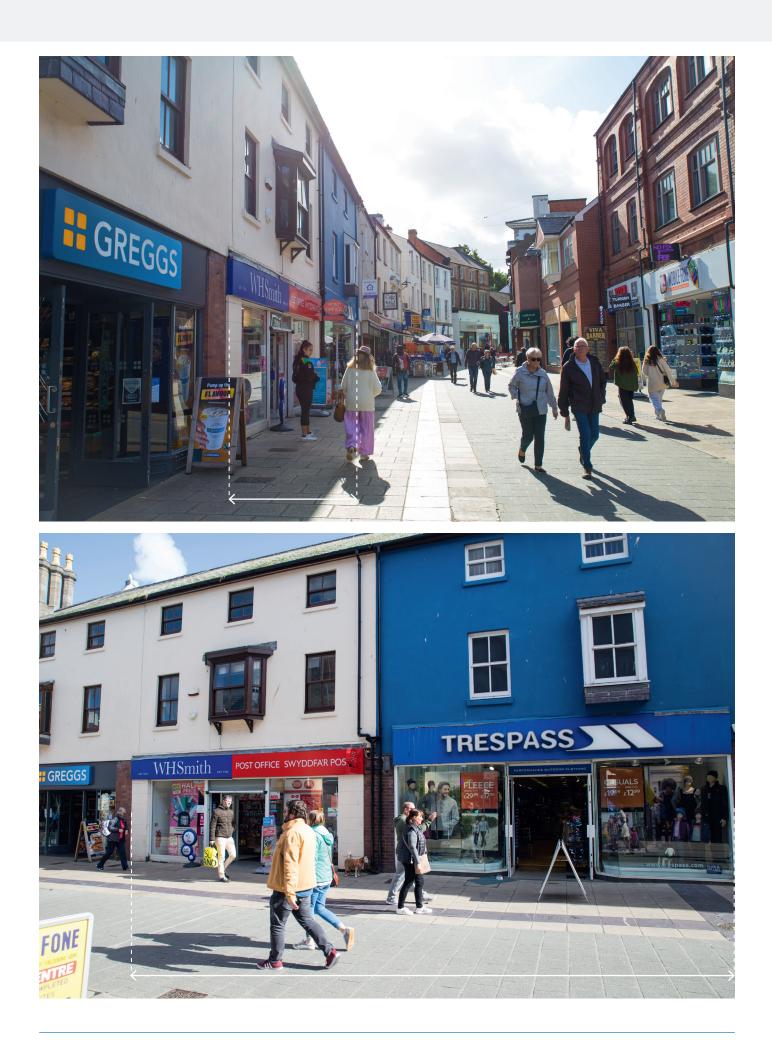

#### SITUATION

Occupying a prominent trading position within the heart of this pedestrianised town centre, adjacent to Greggs with other nearby multiple retailers include Costa Coffee, Caffé Nero, Poundland and Peacocks. In addition, the property is under 50 yards from the Menai Centre which houses such retailers as JD Sports and Boots.

### PROPERTY

Two adjoining mid terraced buildings comprising 2 Large Ground Floor Retails Units each with Ancillary Accommodation on the first and second floors. In addition, the property includes a rear yard.