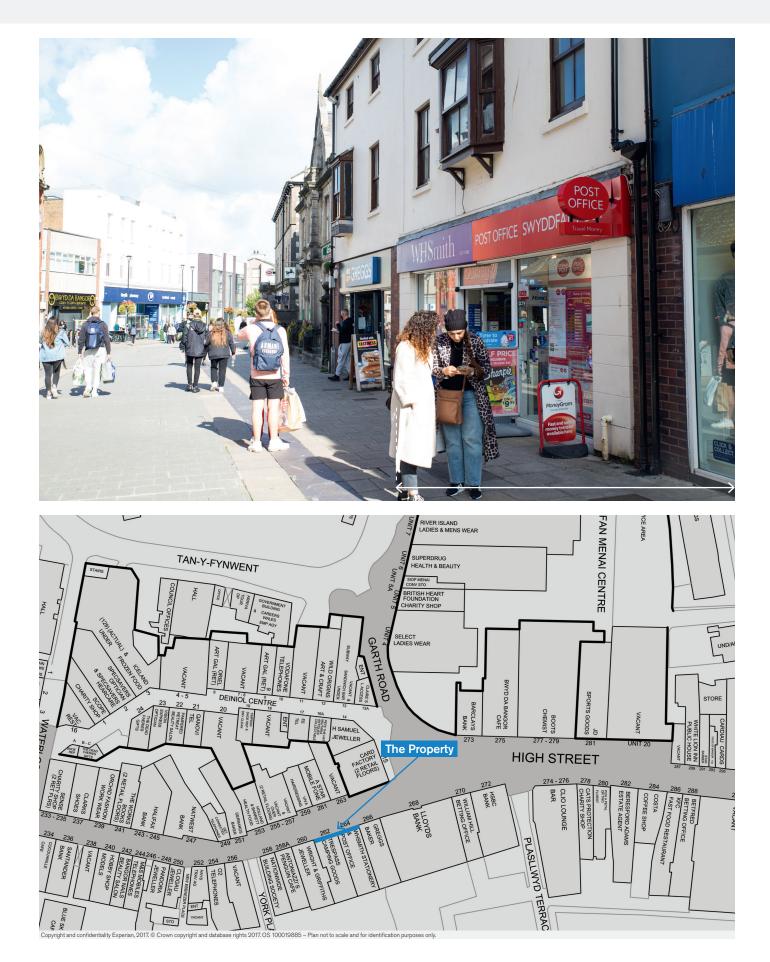

#### SITUATION

Occupying a prominent trading position within the heart of this pedestrianised town centre, adjacent to Greggs with other nearby multiple retailers include Costa Coffee, Caffé Nero, Poundland and Peacocks. In addition, the property is under 50 yards from the Menai Centre which houses such retailers as JD Sports and Boots.

Bangor is a University City and provides the gateway to Anglesey and Ogwen Valley being approx. 20 miles west of Colwyn Bay.