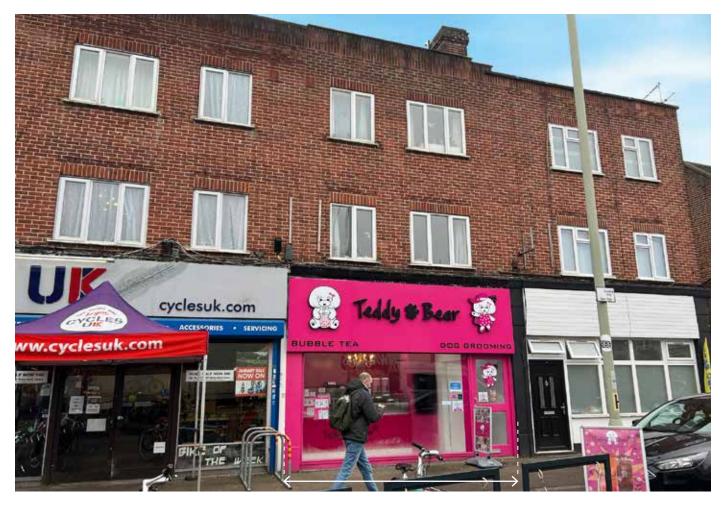

## 482/482a St Albans Road, Watford, Hertfordshire WD24 6QU

#### PROPERTY

A mid terraced building comprising a **Ground Floor Shop** with separate rear access via a communal balcony to a **Self-Contained Flat** on the first and second floors. In addition, the property includes a rear hardstanding area for parking 1 car accessed via a side service road and there is a front lay-by area for loading.

### FREEHOLD

Note: The Freehold of No. 482 includes some land to the rear of No. 480 and the Freeholder of No. 480 has the right to park one private motor vehicle on this land.

| Property                     | Accommodation                                                       |                                  | Lessee & Trade                                                                        | Term                                | Ann. Excl. Rental | Remarks                                     |
|------------------------------|---------------------------------------------------------------------|----------------------------------|---------------------------------------------------------------------------------------|-------------------------------------|-------------------|---------------------------------------------|
| Ground Floor<br>Shop         | Gross Frontage<br>Internal Width<br>Shop Depth<br>Built Depth<br>WC | 17'3"<br>16'4"<br>28'7"<br>38'7" | Paws Pals Limited<br>(with personal<br>guarantor)<br>(Bubble Tea and<br>Dog Groomers) | 15 years from<br>10th March 2017    | £11,000           | FRI<br><b>Rent Review 2027.</b>             |
| First & Second<br>Floor Flat | Not inspected                                                       |                                  | Individual(s)                                                                         | 125 years from<br>14th October 2016 | £250              | FRI<br>Rent rises by £50<br>every 25 years. |
|                              |                                                                     |                                  |                                                                                       |                                     | Total: £11 250    |                                             |