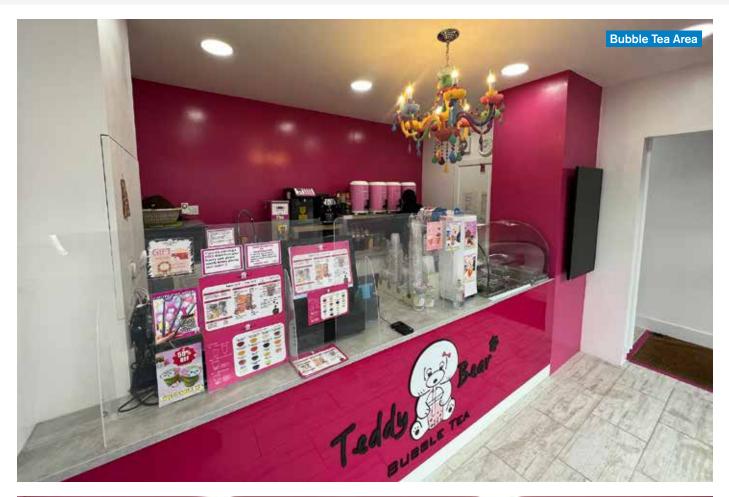

### FREEHOLD

Note: The Freehold of No. 482 includes some land to the rear of No. 480 and the Freeholder of No. 480 has the right to park one private motor vehicle on this land.

| Property                     | Accommodation                                                       |                                  | Lessee & Trade                                                                        | Term                                | Ann. Excl. Rental | Remarks                                     |
|------------------------------|---------------------------------------------------------------------|----------------------------------|---------------------------------------------------------------------------------------|-------------------------------------|-------------------|---------------------------------------------|
| Ground Floor<br>Shop         | Gross Frontage<br>Internal Width<br>Shop Depth<br>Built Depth<br>WC | 17'3"<br>16'4"<br>28'7"<br>38'7" | Paws Pals Limited<br>(with personal<br>guarantor)<br>(Bubble Tea and<br>Dog Groomers) | 15 years from<br>10th March 2017    | £11,000           | FRI<br><b>Rent Review 2027.</b>             |
| First & Second<br>Floor Flat | Not inspected                                                       |                                  | Individual(s)                                                                         | 125 years from<br>14th October 2016 | £250              | FRI<br>Rent rises by £50<br>every 25 years. |
|                              |                                                                     |                                  |                                                                                       |                                     | Total: £11 250    |                                             |