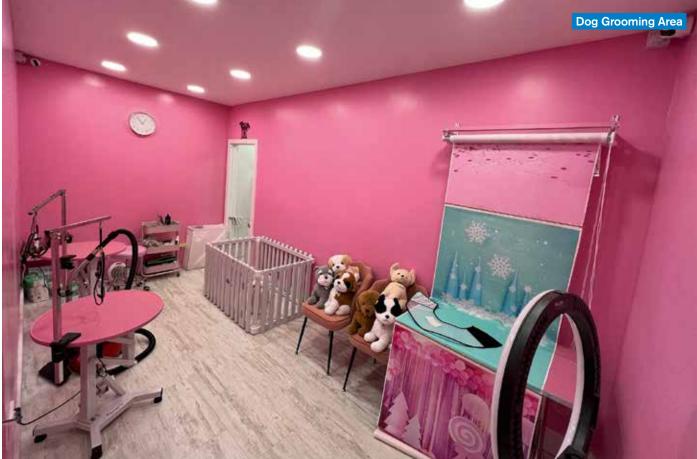

### FREEHOLD

Note: The Freehold of No. 482 includes some land to the rear of No. 480 and the Freeholder of No. 480 has the right to park one private motor vehicle on this land.

| Property                     | Accommodation                                                       |                                  | Lessee & Trade                                                                        | Term                                | Ann. Excl. Rental | Remarks                                     |
|------------------------------|---------------------------------------------------------------------|----------------------------------|---------------------------------------------------------------------------------------|-------------------------------------|-------------------|---------------------------------------------|
| Ground Floor<br>Shop         | Gross Frontage<br>Internal Width<br>Shop Depth<br>Built Depth<br>WC | 17'3"<br>16'4"<br>28'7"<br>38'7" | Paws Pals Limited<br>(with personal<br>guarantor)<br>(Bubble Tea and<br>Dog Groomers) | 15 years from<br>10th March 2017    | £11,000           | FRI<br><b>Rent Review 2027.</b>             |
| First & Second<br>Floor Flat | Not inspected                                                       |                                  | Individual(s)                                                                         | 125 years from<br>14th October 2016 | £250              | FRI<br>Rent rises by £50<br>every 25 years. |
|                              |                                                                     |                                  |                                                                                       |                                     | Total: £11 250    |                                             |