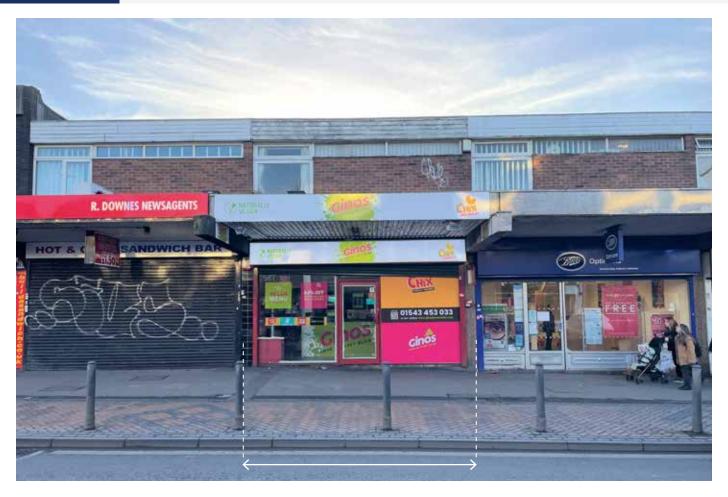

## **PROPERTY**

A mid-terrace building comprising a Ground Floor Takeaway together with internal and separate rear access to a Self-Contained Flat on the first floor as well as use of a rear service area.

### **Ground Floor Takeaway**

17'9" Gross Frontage 17'2" Internal Width narrowing at rear to 13'10" Shop & Built Depth 49'9"

### **TENANCY**

The entire property is let on a full repairing and insuring lease to M S Gill t/a Gino's (Pizza Take-away having 3 branches) for a term of 15 years from 25th January 2016 at a current rent of £16,000 per annum exclusive.