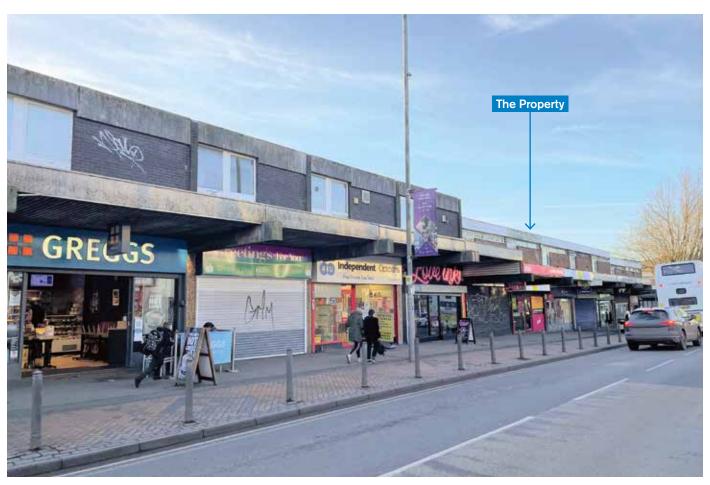

# **SITUATION**

Located in this main retail thoroughfare, adjacent to Boots Opticians, opposite Costa and close to other multiples as Betfred, Greggs, Card Factory, Post Office, Paddy Power, Specsavers and Shoe **Zone** and serving the surrounding residential community being approx. 6 miles north-east of Walsall.

## **PROPERTY**

A mid-terrace building comprising a Ground Floor Takeaway together with internal and separate rear access to a Self-Contained Flat on the first floor as well as use of a rear service area.