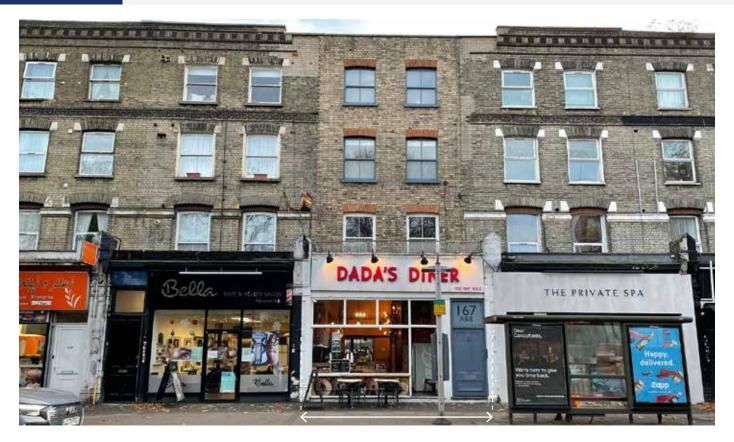

## **SITUATION**

Close to the junction with East Acton Lane in this established retail parade amongst a variety of independent traders and nearby the open spaces of Acton Park.

The property is located on the main A4020 which links Acton and Ealing with Shepherds Bush, some 6 miles west of central London and lies within ½ a mile of Acton Central Station (Overground).

## **PROPERTY**

A mid terrace building comprising a **Restaurant** (37 Covers) planned on ground and lower ground floors with a rear patio conservatory and separate front entrance to 2 Self-Contained Flats on the first, second and third floors.

## **TENANCIES & ACCOMMODATION**

| Property                                     | Accommodation                                                                                                                                            |         |                        | Lessee & Trade                       | Term                               | Ann. Excl. Rental | Remarks                 |
|----------------------------------------------|----------------------------------------------------------------------------------------------------------------------------------------------------------|---------|------------------------|--------------------------------------|------------------------------------|-------------------|-------------------------|
| Ground & Lower<br>Ground Floor<br>Restaurant | Ground Floor Gross Frontage Internal Width widening at rear to Shop Depth Area incl. conservatory Lower Ground Floor Storage plus shower cu & 2 WCs Area |         | 715 sq ft<br>553 sq ft | A. Yazdizad<br>(t/a Dada's<br>Diner) | 15 years from<br>13th October 2015 | £22,500           | FRI<br>Rent Review 2025 |
|                                              | Total Area                                                                                                                                               | Approx. | 1,268 sq ft            |                                      |                                    |                   |                         |
| First Floor Flat                             | Not inspected                                                                                                                                            |         |                        | Individual(s)                        | 189 years from<br>16th March 2000  | Peppercorn        | FRI                     |
| Second & Third<br>Floor Flat                 | Not inspected                                                                                                                                            |         |                        | Individual(s)                        | 999 years from<br>12th March 1985  | £50               | FRI                     |
|                                              |                                                                                                                                                          |         |                        |                                      |                                    | Total: £22,550    |                         |