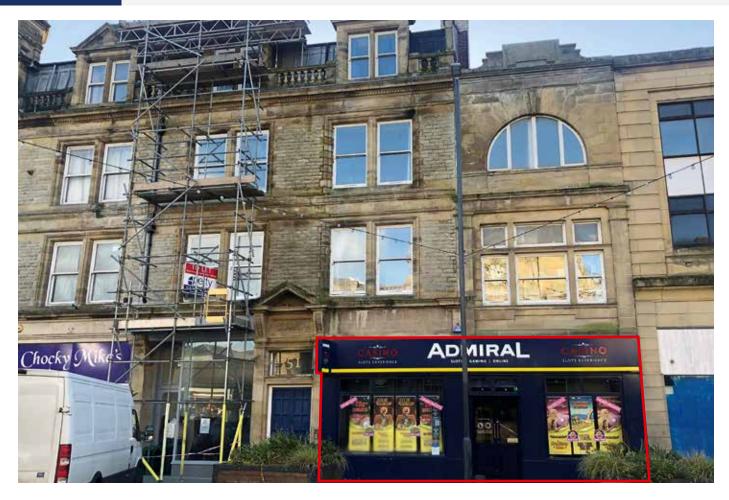

#### SITUATION

Located within the heart of the town centre, opposite the Market Hall as well as being within close proximity to the town's main Bus Station. Other nearby multiples include **Nationwide**, **William Hill**, **Betfred** and **Ladbrokes**.

#### PROPERTY

Forming part of a mid terrace building comprising a **Ground Floor Shop** with **Ancillary Storage** in the basement and on part first floor.

#### TENANCY

The property is let on a full repairing and insuring lease (by way of service charge) to **RAL Limited (Adult Gaming) (t/a Admiral who trade from over 230 branches) (Parent Company – Novomatic UK Limited – visit: novomaticuk.com)** for a term of 10 years from 24th June 2014 (**No Breaks**) at a current rent of **£18,000 per annum** exclusive.