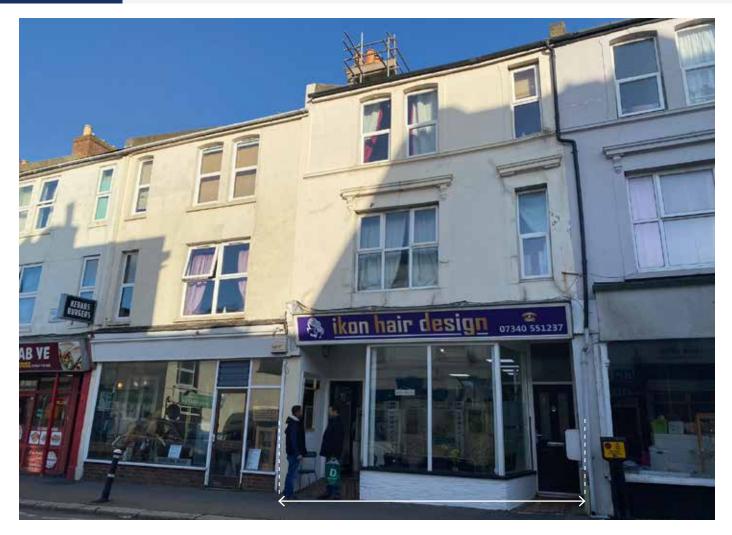

# 73/73a Bohemia Road, St. Leonards-on-Sea, East Sussex TN37 6RG

#### PROPERTY

A terraced property comprising a **Ground Floor Shop** with separate front access to a **Self-Contained Flat** at first, second and attic floor levels.

### **TENANCIES & ACCOMMODATION**

| Property                            | Accommodation                                                       |                                   | Lessee & Trade     | Term                               | Ann. Excl. Rental | Remarks                                                                                     |
|-------------------------------------|---------------------------------------------------------------------|-----------------------------------|--------------------|------------------------------------|-------------------|---------------------------------------------------------------------------------------------|
| Ground Floor<br>Shop                | Gross Frontage<br>Internal Width<br>Shop Depth<br>Built Depth<br>WC | 18'6"<br>14'4"<br>23'10"<br>36'1" | G Aziz<br>(Barber) | 10 years from<br>28th October 2021 | £5,200            | FRI<br>Rent Review 2026<br>£1,300 Rent Deposit<br>held.                                     |
| First, Second &<br>Attic Floor Flat | Not Inspected                                                       |                                   | 2 Individuals      | 99 years from<br>25th March 2004   | £100              | FRI<br>Rising by £50 p.a.<br>every 33 years<br>Valuable Reversion in<br>approx 811⁄4 years. |
|                                     |                                                                     |                                   |                    |                                    | Total: £5,300     |                                                                                             |