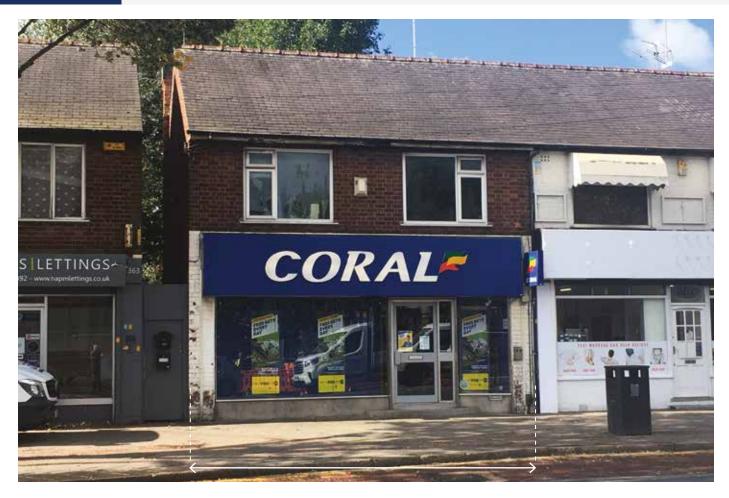

# 365 Nuthall Road, Nottingham, Nottinghamshire NG8 5BU

#### SITUATION

Occupying a prominent main road trading position in this established local parade, close to a **Halfords** and **Spar** and serving the surrounding residential area.

Nuthall Road (A610) is part of a main arterial road into the centre of Nottingham from the north, being approximately 3 miles from the City Centre and 2 miles from the M1 (Junction 26).

#### PROPERTY

A semi-detached property comprising a **Ground Floor Betting Shop** with separate rear access via a side alleyway to a **Self-Contained Flat** at first floor level.

In addition, the property includes a Rear Garden.