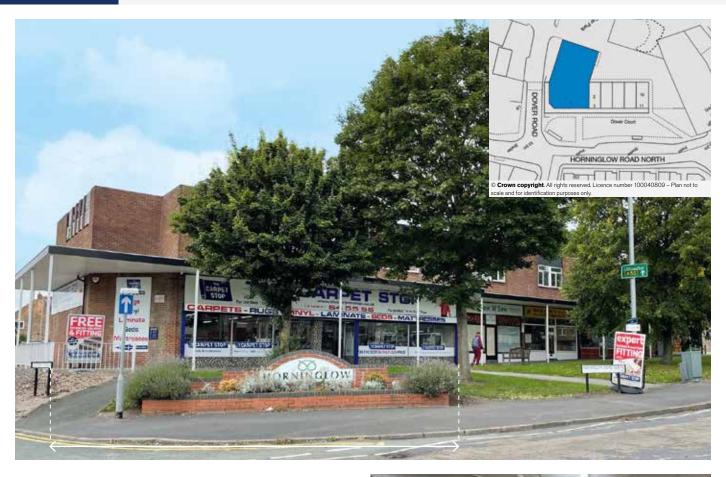

### **SITUATION**

Located at the junction with Dover Road in this neighbourhood parade serving the surrounding residential area.

Burton-on-Trent is located approx. 28 miles north-east of Birmingham and 11 miles south-west of Derby.

### **PROPERTY**

An end of terrace building comprising a **Ground Floor Retail Unit** with internal access to **Ancillary Storage** on the first floor. In addition, the property benefits from use of a service area for unloading and a customer car park at the rear.