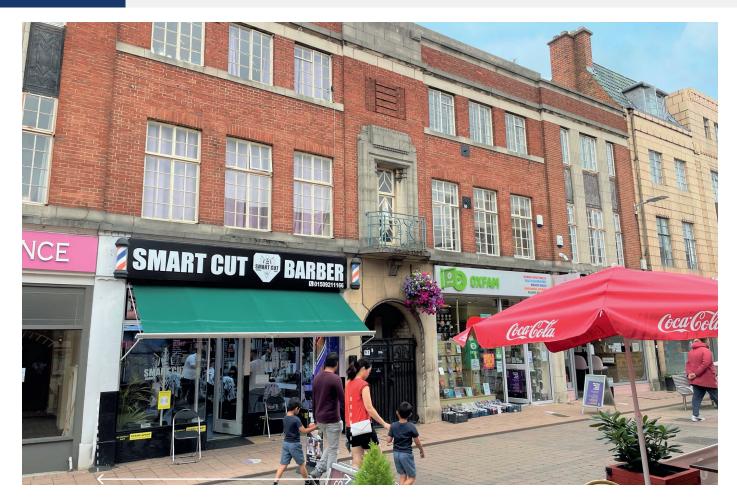

## **SITUATION**

Occupying an excellent trading position in the pedestrianised section of the town centre, diagonally opposite Peacocks and amongst such other multiple traders as Oxfam, Iceland, Santander, TUI, Poundland, Greggs, Costa Coffee and Cancer Research.

## **PROPERTY**

A mid terraced building comprising a **Ground Floor Shop** with separate rear access via a communal front entrance to a Self-Contained Flat on the first and second floors.

VAT is applicable on 80% of this Lot

## **TENANCIES & ACCOMMODATION**

| Property                                 | Accommodation                                                |                         | Lessee & Trade                      | Term                               | Ann. Excl. Rental | Remarks                                                         |
|------------------------------------------|--------------------------------------------------------------|-------------------------|-------------------------------------|------------------------------------|-------------------|-----------------------------------------------------------------|
| No. 50<br>(Ground Floor<br>Shop)         | Gross Frontage<br>Internal Width<br>Shop & Built Depth<br>WC | 16'4"<br>14'6"<br>51'4" | H. M.<br>Mohammadzadeh<br>(Barbers) | 10 years from<br>3rd December 2019 | £10,000           | FRI Rent Review 2024 There is a £2,500 + VAT Rent Deposit held. |
| No. 51<br>(First & Second<br>Floor Flat) | Not Inspected                                                |                         | Individual                          | 125 years from<br>25th March 2009  | £100              | FRI Rent rises by £25 every 25 years.                           |
|                                          |                                                              |                         |                                     |                                    | Total: £10,100    |                                                                 |