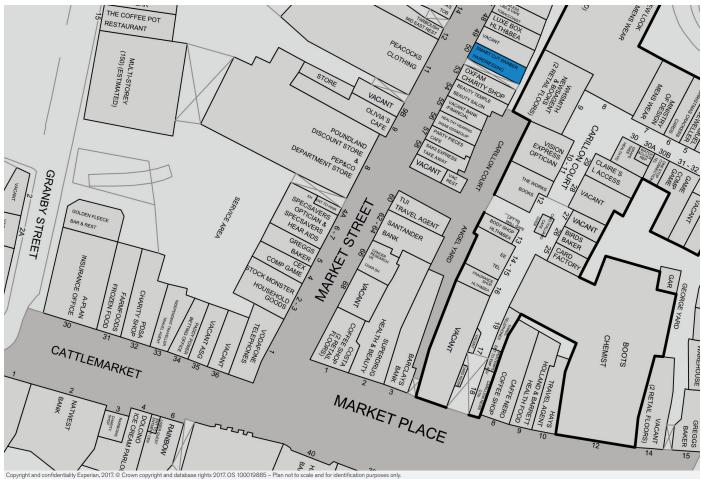

## **SITUATION**

Occupying an excellent trading position in the pedestrianised section of the town centre, diagonally opposite Peacocks and amongst such other multiple traders as Oxfam, Iceland, Santander, TUI, Poundland, Greggs, Costa Coffee and Cancer Research.

In addition, the property is close to the junction with Market Place which hosts other traders including Boots, Primark and Superdrug as well

Loughborough is a busy town lying some 12 miles north of Leicester and 21 miles south-east of Derby with excellent road access via the A6 which links to the M1.