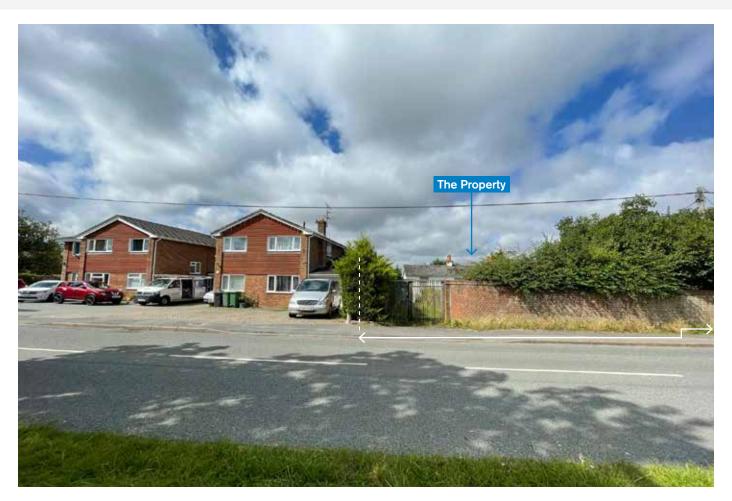

## **SITUATION**

Located close to the junction with Avon Road within this attractive village which lies approx. 41/2 miles to the west of Basingstoke town centre.

Basingstoke is a major market town located approximately 14 miles south of Reading and 44 miles west of central London, enjoying excellent road access via the M3 (Junctions 6 and 7) with national rail access to London Waterloo.