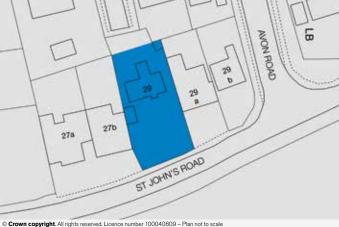

Note 2: There is a section of land at the back of the rear garden that is not included in the Freehold Title - refer to the special conditions of sale.

Note 3: Refer to Auctioneers for the virtual tour of the property.