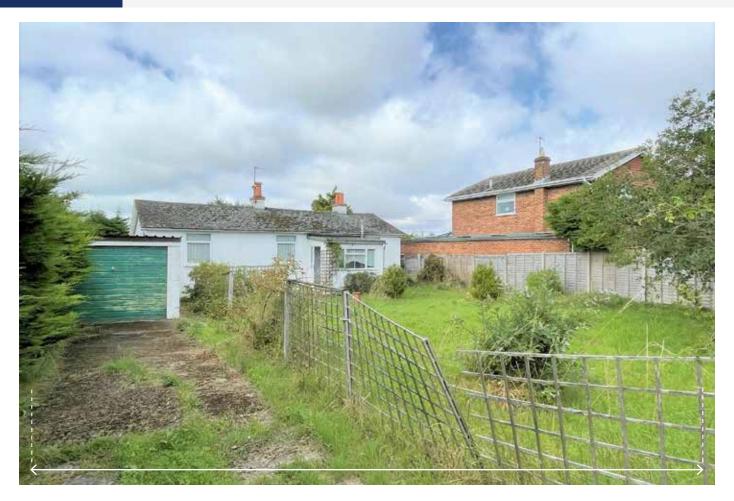

## **PROPERTY**

An unmodernised 6 Room Detached Bungalow situated on a large site of approx. 6,520 sq ft. The property includes:

- uPVC double glazing
- gas central heating (not tested)
- drive-in access to a detached garage
- front and rear gardens
- rear outbuilding

GIA Approx. 945 sq ft plus Garage and Outbuilding

Note 1: There is potential to re-develop the property to create a larger house in line with the neighbouring properties, subject to obtaining the necessary consents.