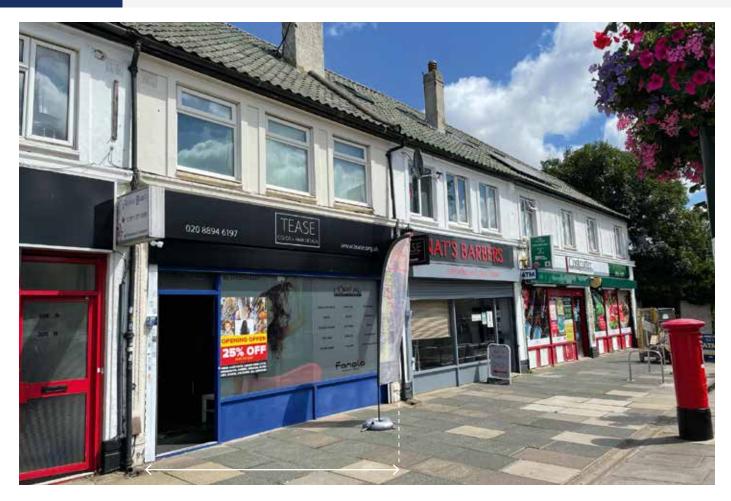

## **SITUATION**

Located close to the junction with Hospital Bridge Road in this established parade, a few doors away from a **Costcutter** and amongst a variety of other local retailers, all serving the surrounding residential area.

## **PROPERTY**

A mid terraced building comprising a **Ground Floor Shop** with separate rear access to a **Self-Contained Flat** on the first floor. In addition, the property benefits from a rear yard with access from Whitton Waye.

## **TENANCIES & ACCOMMODATION**

| Property             | Accommodation                                                                                                   |                                                              | Lessee & Trade                                                                                     | Term                                                                                                                              | Ann. Excl. Rental           | Remarks                                  |
|----------------------|-----------------------------------------------------------------------------------------------------------------|--------------------------------------------------------------|----------------------------------------------------------------------------------------------------|-----------------------------------------------------------------------------------------------------------------------------------|-----------------------------|------------------------------------------|
| Ground Floor<br>Shop | Gross Frontage<br>Internal Width<br>narrowing at rear to<br>Shop Depth<br>Built Depth<br>Includes Treatment Roc | 17'9"<br>17'1"<br>6'8"<br>28'1"<br>43'7"<br>om & External WC | Tease Hair Design Limited (with personal guarantor) (Hairdresser with Beautician's Treatment Room) | 5 years from<br>28th May 2021<br>(excl. s24-28 of L&T Act<br>1954)<br>(The shop has traded<br>as a hairdresser for<br>many years) | £14,000                     | FRI There is a £4,667 Rent Deposit held. |
| First Floor Flat     | Not inspected                                                                                                   |                                                              | Individual(s)                                                                                      | 125 years from<br>25th March 1999                                                                                                 | £50 (rising every 25 years) | FRI                                      |
|                      |                                                                                                                 |                                                              |                                                                                                    |                                                                                                                                   | Total:<br>£14,050           |                                          |