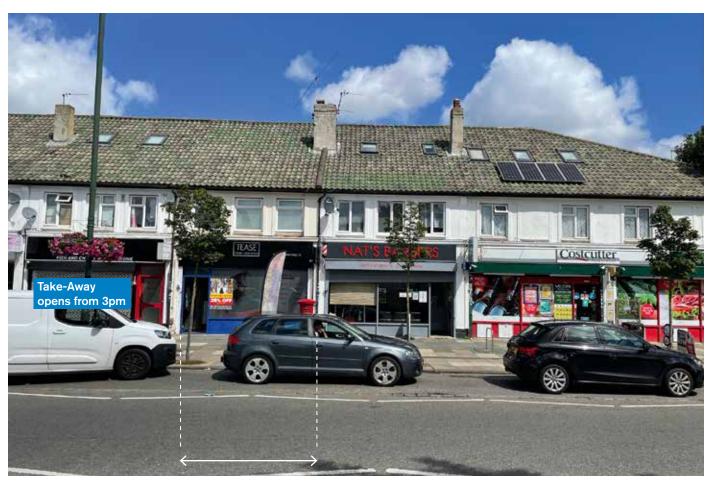

## **SITUATION**

Located close to the junction with Hospital Bridge Road in this established parade, a few doors away from a **Costcutter** and amongst a variety of other local retailers, all serving the surrounding residential area.

## **PROPERTY**

A mid terraced building comprising a **Ground Floor Shop** with separate rear access to a **Self-Contained Flat** on the first floor. In addition, the property benefits from a rear yard with access from Whitton Waye.