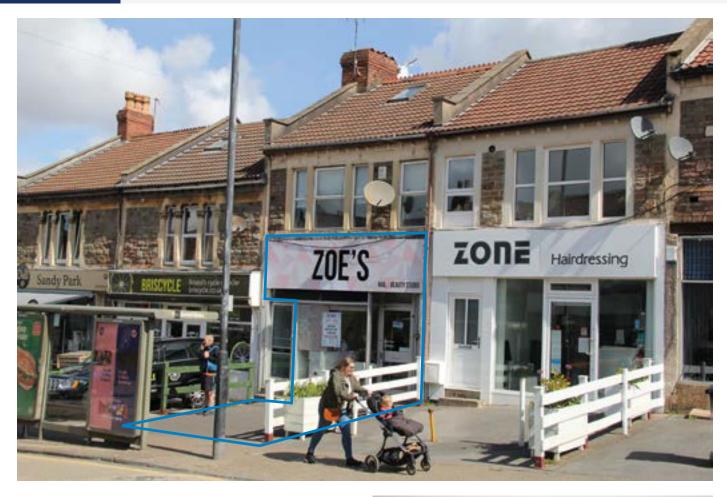

### **SITUATION**

Located just off the main A4 Bath Road within this established retail parade amongst such multiples as William Hill, McColl's, St Peters Hospice, Costcutter and a Post Office all serving this mixed commercial and residential area just 11/2 miles from Bristol City Centre. Bristol is a major commercial and financial centre with fast links to the M4 and M5, only 12 miles north-west of Bath and 40 miles west of Swindon.

## **PROPERTY**

Forming part of a mid-terrace building comprising a Deep Ground Floor Shop. In addition the property includes a Front Forecourt.