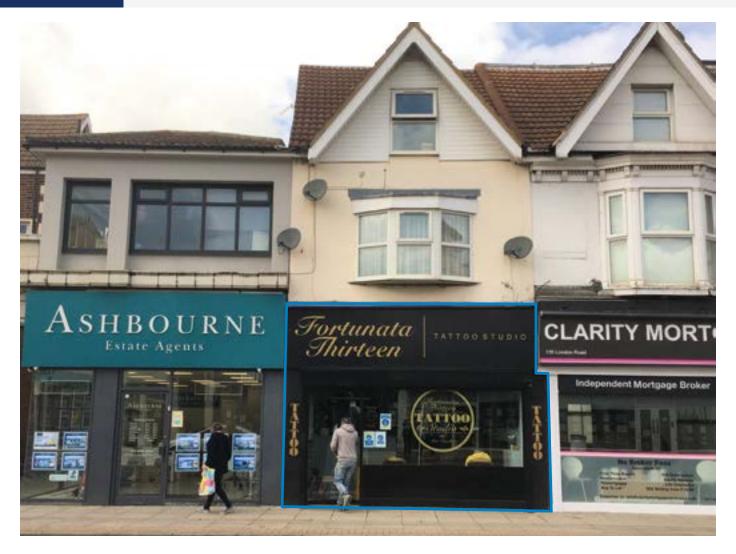

#### **PROPERTY**

Forming part of a mid-terrace building comprising a Ground Floor Shop.

## **TENANCY**

The property is let on a full repairing and insuring lease to P. & K. Farrell as a Tattoo Parlour for a term of 7 years from 1st May 2019 at a current rent of £8,000 per annum exclusive.