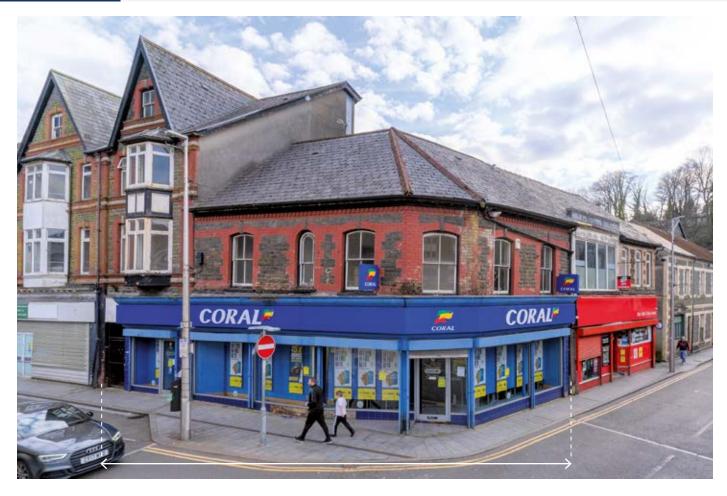

### SITUATION

Located on this prominent corner position at the junction with Station Street amongst a host of independent local traders.

Porth is situated in the South Wales Valleys some 3 miles north-west of Prontypridd and 15 miles north-west of Cardiff with good road links via the A4058 and 11 miles north-west of the M4 (Junction 32).

#### PROPERTY

A substantial corner building comprising a **Ground Floor Betting Shop** with frontages on both Hannah Street and Station Street. In addition, the property includes a **Basement** and **3 Upper Floors**.