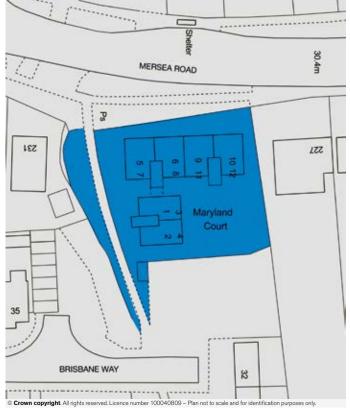

#### SITUATION

Located in this cul-de-sac off Queensland Drive, with the benefit of pedestrian access from Mersea Road and conveniently situated less than 2 miles south of Colchester Town Centre.

Colchester lies on the main A12 between Chelmsford and Ipswich enjoying excellent road links with the M25 (Junction 28) whilst being only 28 miles from the Port of Felixstowe.

#### PROPERTY

A purpose built residential block comprising **12 Self-Contained Flats** planned on the ground and first floors, with mainly uPVC windows and doors. In addition, the property includes communal gardens.