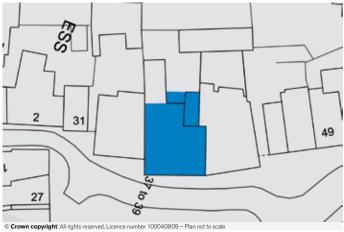

## **PROPERTY**

Comprising a **Ground Floor Banking Hall** with an extensive window frontage together with **Office/Ancillary Accommodation** on part first and part second floors. In addition, the property includes separate access to **2 Flats** planned on part first and part second floors.

## **TENANCIES & ACCOMMODATION**

| Property                                                                                              | Accommodation <sup>1</sup>                                                                                                                                                                 |                     | Lessee & Trade                                                                                            | Term                              | Ann. Excl. Rental       | Remarks                                                                                                                                                                                                     |
|-------------------------------------------------------------------------------------------------------|--------------------------------------------------------------------------------------------------------------------------------------------------------------------------------------------|---------------------|-----------------------------------------------------------------------------------------------------------|-----------------------------------|-------------------------|-------------------------------------------------------------------------------------------------------------------------------------------------------------------------------------------------------------|
| Ground Floor<br>Banking Hall &<br>Part First &<br>Part Second Floors                                  | Ground Floor Banking Hall Gross Frontage 41'6" Area Approx. 1,558 sq ft Part First Floor Office/Ancillary Area Approx. 492 sq ft Part Second Floor Office/Ancillary Area Approx. 492 sq ft |                     | Nottingham Building Society (In the past 6 years the Nottingham's branch network has more than doubled to | 10 years from<br>1 st March 2017  | £27,250<br>(see Note 2) | Rent Review 2022 Note 2: The tenant's March 2022 break clause has just been removed in lieu of a 6 month rent free period expiring on                                                                       |
|                                                                                                       | Total Area                                                                                                                                                                                 | Approx. 2,542 sq ft | 67 branches  – visit www. thenottingham. com)                                                             |                                   |                         | 11th September 2021. Therefore, the Vendor will top up this rent shortfall on completion. Note 3: The tenant has made a request to the Freeholder to paint the exterior woodwork in their corporate colour. |
| Flat 1,<br>37 Market Place &<br>Flat 2,<br>37 Market Place<br>(Part First &<br>Part Second<br>Floors) | 2 Flats – Not inspected                                                                                                                                                                    |                     |                                                                                                           | Each 999 years<br>from April 2021 | Peppercorn              | Each FRI                                                                                                                                                                                                    |
| <sup>1</sup> Not inspected by Barnett Ross. Areas provided by Vendor.                                 |                                                                                                                                                                                            |                     |                                                                                                           |                                   | Total:<br>£27,250       |                                                                                                                                                                                                             |