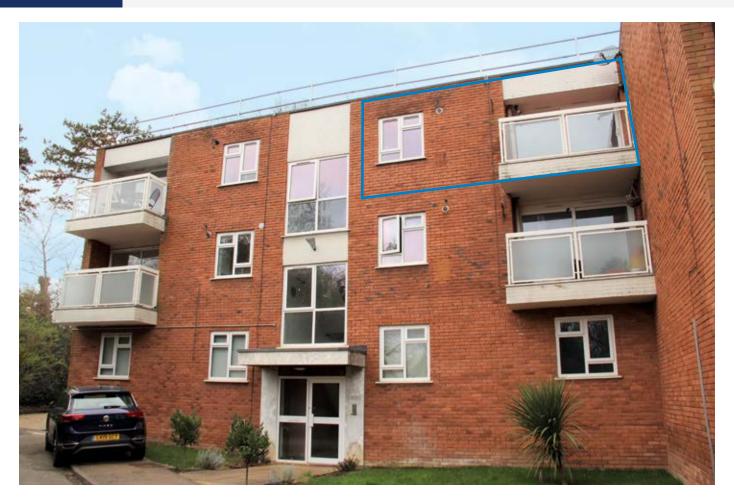

## **PROPERTY**

Forming part of a purpose built 3 storey apartment block comprising a Self-Contained 2 Bed Flat on the second floor together with a Garage with an up-and-over door. The flat has been completely redecorated to include new carpet throughout and benefits from:

- South-east aspect balcony with views over Highlands Gardens.
- Entryphone
- Gas central heating
- Fitted bedroom wardrobes

## **ACCOMMODATION**

Second Floor Flat (measurements to maximum points)

Bedroom 1 13'3" × 11'6" with ensuite Bathroom/WC

9'4" 16'10" × Bedroom 2

18'4" × 13'11" leading to Balcony Living Room

11'4" × 6'9" Kitchen