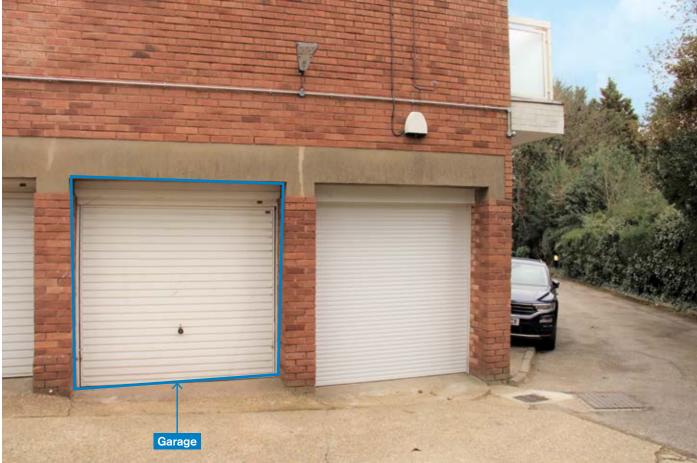

## **PROPERTY**

Forming part of a purpose built 3 storey apartment block comprising a Self-Contained 2 Bed Flat on the second floor together with a Garage with an up-and-over door. The flat has been completely redecorated to include new carpet throughout and benefits from:

Shower Room/WC

GIA Approx. 825 sq ft plus Balcony

Plus Garage 20'4" (max) × 7'8" (max)