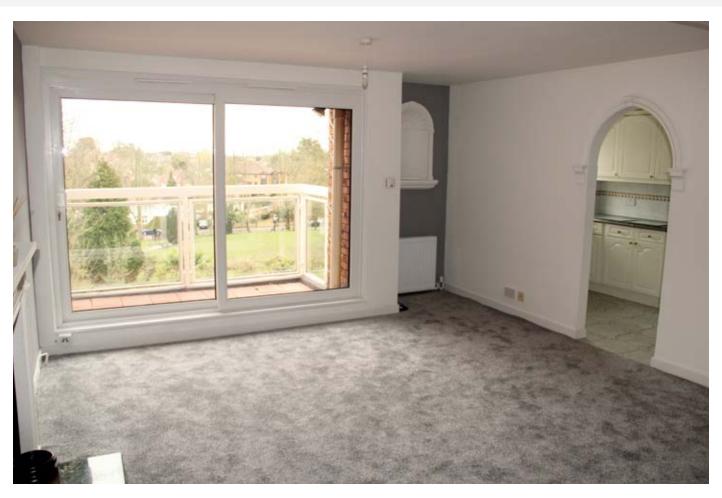

- South-east aspect balcony with views over Highlands Gardens.
- Entryphone
- Gas central heating
- Fitted bedroom wardrobes

## **ACCOMMODATION**

Second Floor Flat (measurements to maximum points)

Bedroom 1 13'3" × 11'6" with ensuite Bathroom/WC

9'4" 16'10" × Bedroom 2

18'4" × 13'11" leading to Balcony Living Room

11'4" × 6'9" Kitchen