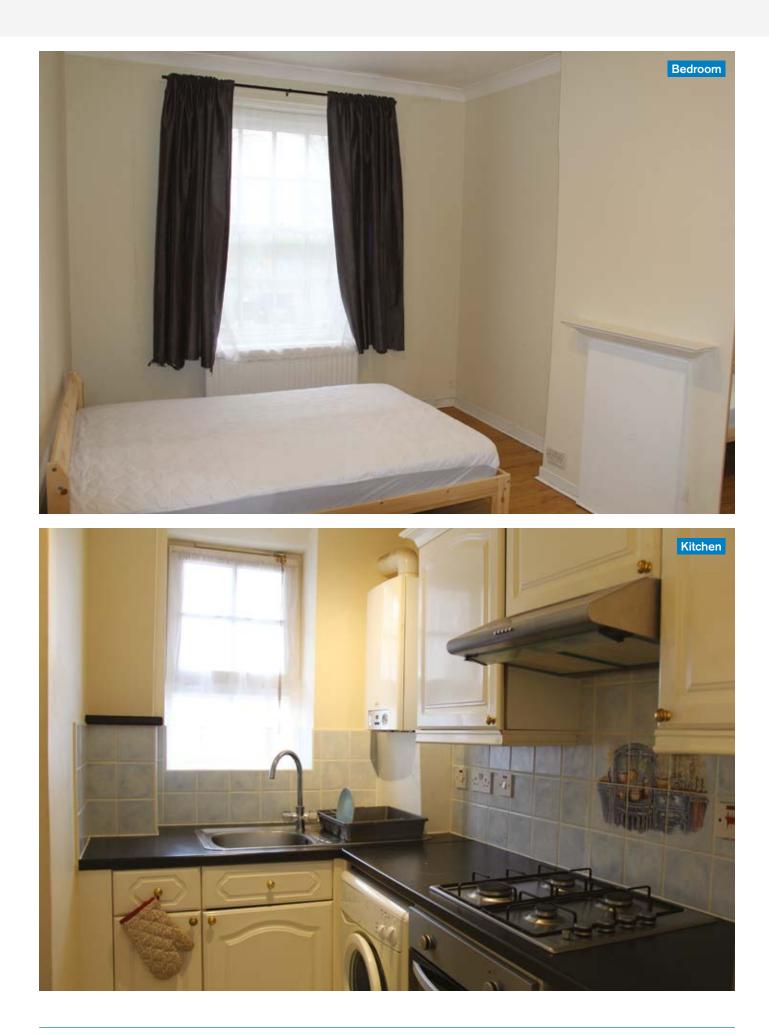

#### ACCOMMODATION

First Floor Flat (measurements to maximum points)

| Living Room | 12'11" | Х | 12'5" |
|-------------|--------|---|-------|
| Bedroom     | 12'11" | Х | 9'4"  |
| Kitchen     | 8'10"  | Х | 7'10" |
| Bathroom    | 5'10"  | Х | 4'3"  |
| Sep. WC     |        |   |       |