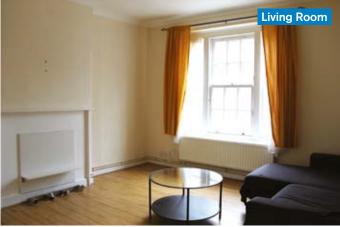

#### ACCOMMODATION

First Floor Flat (measurements to maximum points)

| Living Room | 12'11" | Х | 12'5" |
|-------------|--------|---|-------|
| Bedroom     | 12'11" | Х | 9'4"  |
| Kitchen     | 8'10"  | Х | 7'10" |
| Bathroom    | 5'10"  | Х | 4'3"  |
| Sep. WC     |        |   |       |