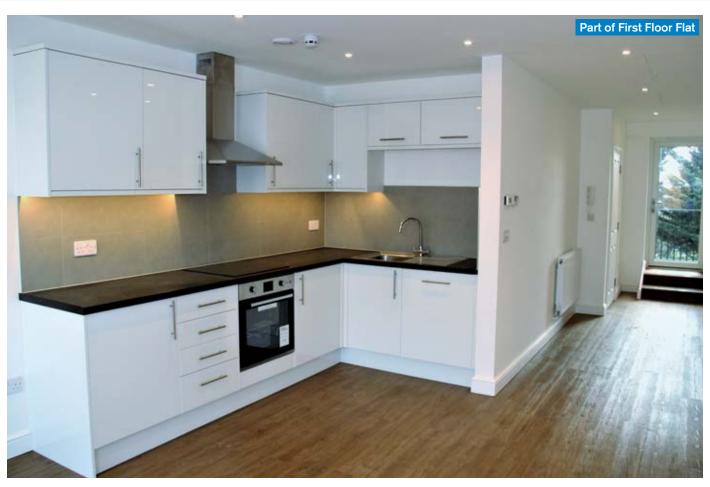

## First Floor Studio Flat

1 Room incl. Kitchen, Shower Room/WC and Private Terrace (GIA Approx. 345 sq ft)

### Second and Third Floor Flat

3 Rooms (one incl. Kitchen), 2 x Shower Room/WC and Private Terrace with views of London including Post Office Tower. (GIA Approx. 700 sq ft)

Total Area Approx. 1,645 sq ft