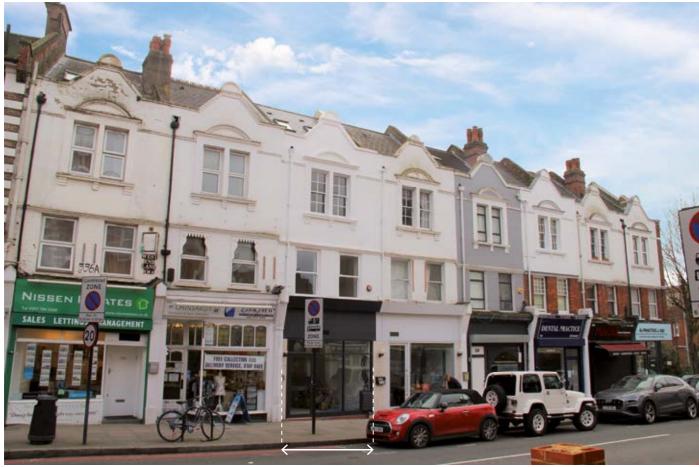

# **PROPERTY (See Note 1)**

A late Victorian mid-terraced building comprising a Ground Floor Shop/Office and Lower Ground Floor with separate rear access via a wide passageway from Crediton Hill to 2 Self-Contained Flats on the first, second and third floors.

### **ACCOMMODATION**

**Ground Floor Shop/Office** 12'0" x 44'6"

Basement Room (for 2 WCs or Shower + WC) Approx. 135 sq ft