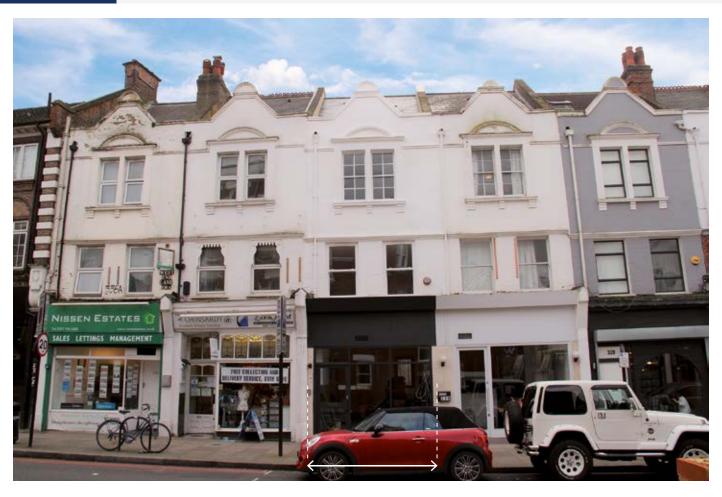

# **PROPERTY (See Note 1)**

A late Victorian mid-terraced building comprising a Ground Floor Shop/Office and Lower Ground Floor with separate rear access via a wide passageway from Crediton Hill to 2 Self-Contained Flats on the first, second and third floors.

### **ACCOMMODATION**

**Ground Floor Shop/Office** 12'0" x 44'6"

Basement Room (for 2 WCs or Shower + WC) Approx. 135 sq ft