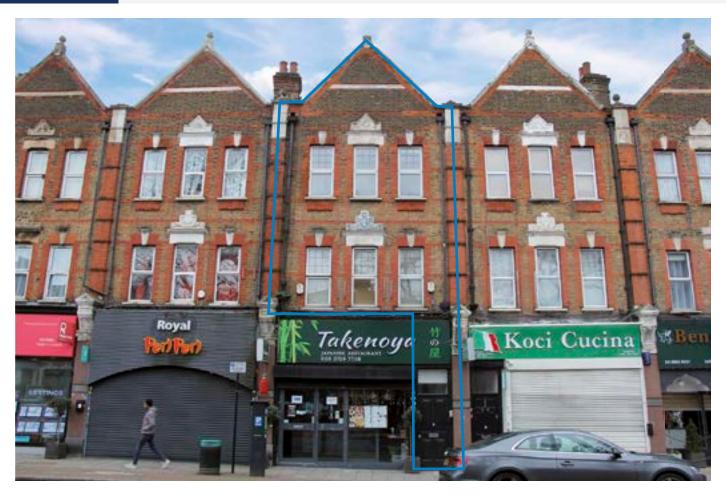

#### SITUATION

Located close to the junction with Windsor Road in this sought-after and popular town centre, conveniently nearby local amenities including the **Post Office** and **Sainsbury's Local** and less than ½ a mile from Palmers Green Station (Great Northern Rail).

#### **PROPERTY**

Forming part of this retail parade comprising a Large 6 Bedroom Self-Contained Flat with separate front access, planned on part ground, first and second floors of this attractive period building. In addition the property benefits from a Roof Terrace and a separate Store Room.