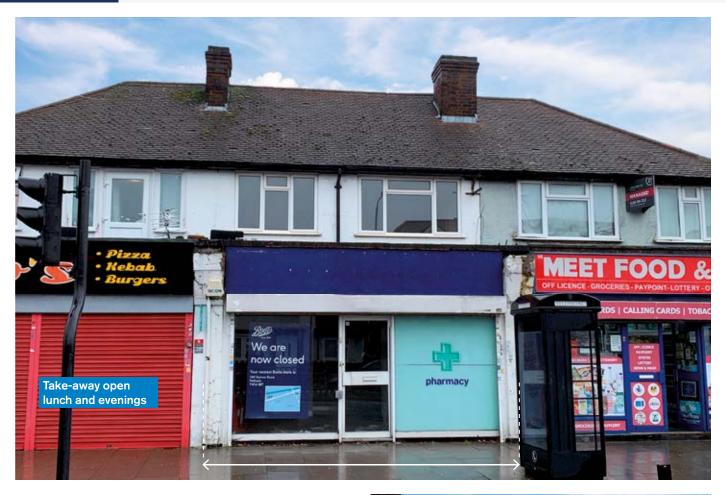

#### SITUATION

Located close to the junction with Staines Road in this established parade amongst a variety of independent retailers as well as a Ladbrokes and Century 21 Estate Agents, all serving the surrounding residential population.

### **PROPERTY**

A mid terraced building comprising a Ground Floor Shop with separate rear access to a Self-Contained Flat on the first floor. In addition, the property includes a Rear Garden/Yard and use of a rear service road.

## **Ground Floor Shop**

18'3" **Gross Frontage** Internal Width 17'5" 28'11" Shop Depth 40'0" **Built Depth** 

#### First Floor Flat

WC

1 Bedroom, Living Room, Kitchen, Bathroom and separate WC

VAT is applicable to this Lot

FREEHOLD offered with VACANT POSSESSION

Note 1: The property has the following potential, all of which are subject to obtaining the necessary consents: