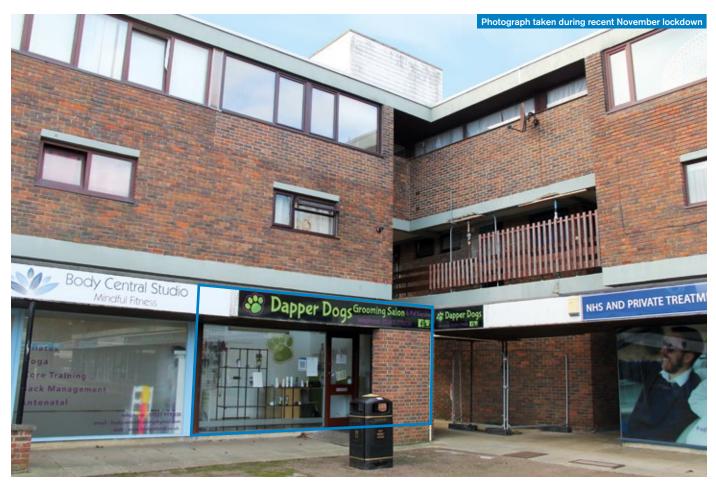

#### PROPERTY

Forming part of a retail parade comprising a **Ground Floor Shop**. The property benefits from the use of a rear service road for unloading.

# Ground Floor Shop

| Gross Frontage | 16'4" |
|----------------|-------|
| Internal Width | 15'5" |
| Shop Depth     | 24'4" |
| Built Depth    | 34'8" |
| WC             |       |

## TENANCY

The property is let on a full repairing and insuring lease to **M. Morgan & T. Manton as a Dog Groomers** for a term of 5 years from 1st October 2018 at a current rent of **£6,000 per annum** exclusive.