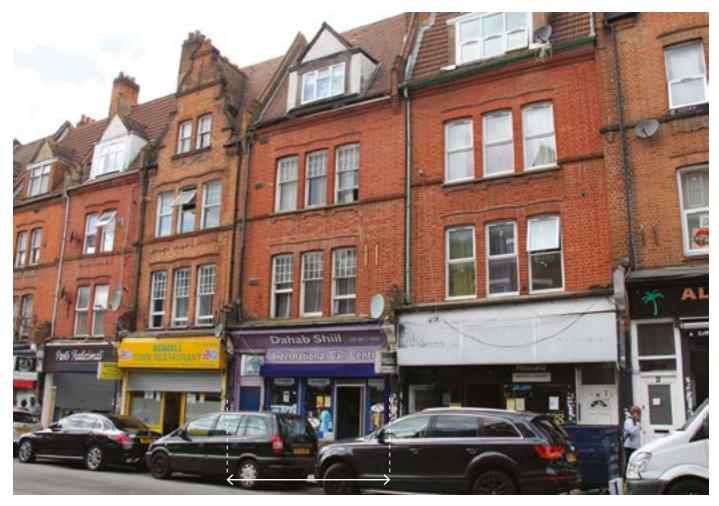

## 8 Gleneagle Road, Streatham, London SW16 6AB

#### SITUATION

Located in this well established mixed use parade amongst a host of local traders and situated almost at the junction with Streatham High Road which houses such multiple retailers including **Sports Direct**, **Aldi** and **M&S Foodhall**. Streatham Station (Overground) is less than 200 yards away and the area is well served by numerous bus routes. Streatham is a popular suburb which lies approx. 6 miles south of central London.

#### PROPERTY

A mid terraced building comprising a **Ground Floor Shop** with separate front access to a **Self-Contained Residential Upper Part** on the first, second and third floors.