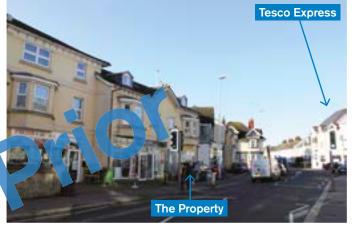

## **SITUATION**

Located close to the junction with South Farm Road in this retail parade, nearby **Tesco Express** and amongst a variety of independent traders, only ½ a mile from the town centre and less than 250 yards from Worthing Train Station (National Rail).