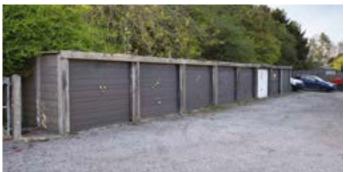

## **PROPERTY**

Comprising 8 lock-up Garages with up and over doors on a site of approx. 0.12 acres.

VAT is NOT applicable to this Lot

FREEHOLD offered with VACANT POSSESSION subject to any rights thereover.