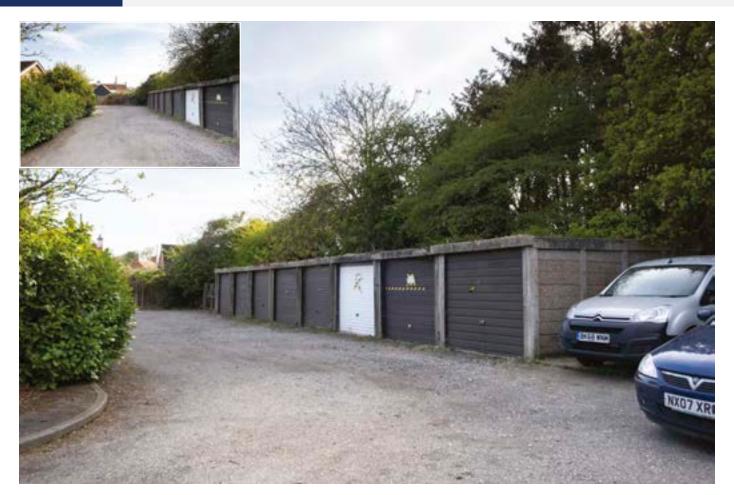

## **SITUATION**

Located within this residential estate where many houses have been built in recent years and being just off the A47 Norwich to King's Lynn Road.

Hockeing lies approx. 9 miles west of Norwich and 5 miles east of Dereham.

## **PROPERTY**

Comprising 8 lock-up Garages with up and over doors on a site of approx. 0.12 acres.

VAT is NOT applicable to this Lot

FREEHOLD offered with VACANT POSSESSION subject to any rights thereover.