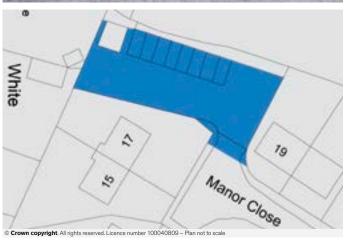

## **PROPERTY**

Comprising 8 lock-up Garages with up and over doors on a site of approx. 0.12 acres.

VAT is NOT applicable to this Lot

FREEHOLD offered with VACANT POSSESSION subject to any rights thereover.