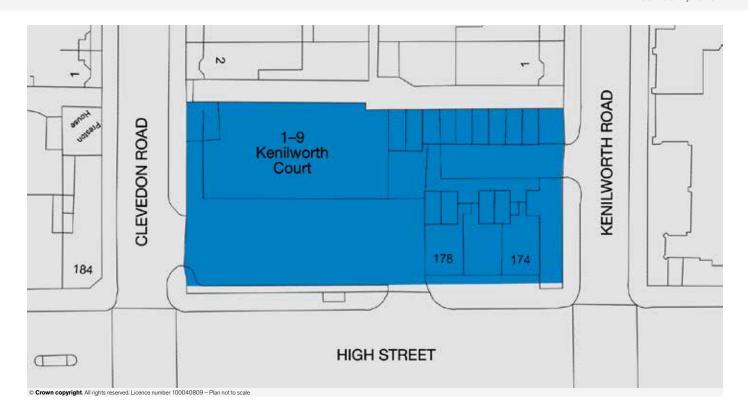

## PROPERTY

Occupying a rectangular site of approx. 0.35 acres with a road frontage of approx. 180 feet with the following commercial and residential elements:

### No. 180-182:

- A large block comprising a **Ground Floor Showroom** with approx 116' road frontage and an open car parking area at the front which provides parking for 24 cars accessed via Clevedon Road and the High Street.
- 6 Self-Contained Flats (4-9 Kenilworth Court) each planned on the first and second floors. The Flats are accessed from the rear and benefit from two entrances via Clevedon Road and Kenilworth Road.

## No. 174 - 178:

- An adjoining block comprising 3 Ground Floor Shops with 3 Self-Contained Flats above (1-3 Kenilworth Court). The Flats are accessed from the rear and benefit from two entrances via Clevedon Road and Kenilworth Road.
- **10 Garages** to the rear of the block which are accessed through a service road via Kenilworth Road.