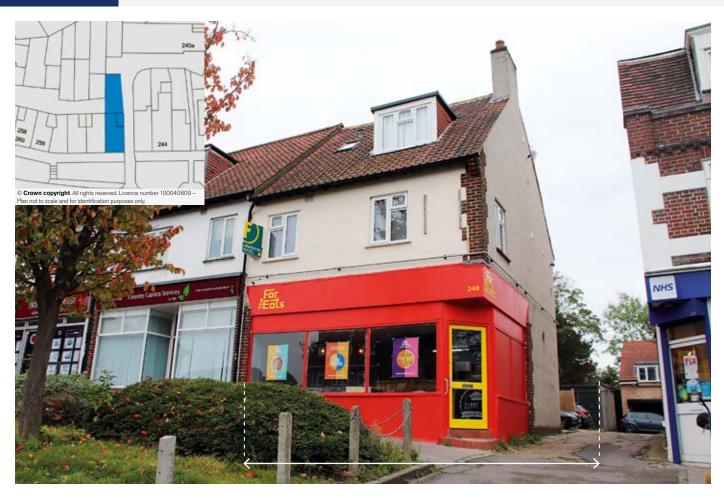

## 248 Wickham Road, Shirley, Croydon, Surrey CR0 8BJ

\*Reserve below £5,000 **Ground Rent Investment** 6 week completion

#### SITUATION

Occupying a prominent corner position within this local shopping centre on the main Wickham Road, opposite a Co-Op and a number of established local traders all serving the surrounding residential area. Shirley lies approx. 2 miles east of Croydon town centre and just over 3 miles south-west of Bromley with good transport links via the M25 (Junction 6) to the south.

#### PROPERTY

An end of terrace building comprising a Ground Floor Take-Away with separate rear access to 2 Self-Contained Flats on the first and second floors.

In addition, the property includes 2 Car Spaces at the rear.